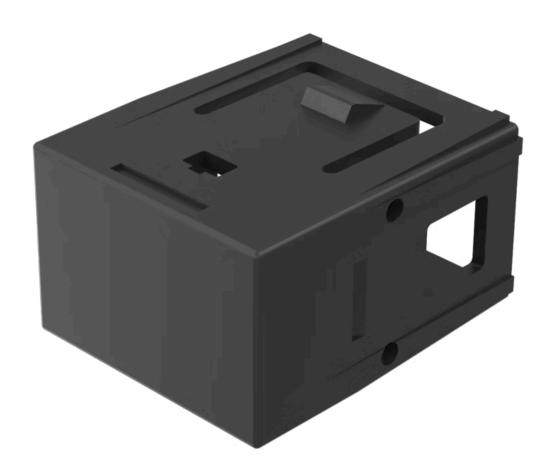

## 02-901.0 Lens

|  |  | C |  |  |  |
|--|--|---|--|--|--|
|  |  |   |  |  |  |
|  |  |   |  |  |  |

**Product Status:** Not Recommended for new design

FRONT

Front form: Rectangular

#### **OPERATING-/INDICATION PART**

Lens colour: Black

Lens material: Plastic

Lens illumination: Non illuminated

Lens shape: Flush

**Lens optics:** opaque

### **MECHANICAL CHARACTERISTICS**

Weight: 0.004 kg

#### **OTHER**

**Short Description:** Lens, 17.5 mm x 25.4 mm, Non illuminated, Black, Flush, Plastic

**Dimension:** 17.5 mm x 25.4 mm

Product attributes:

Non-illuminative, ribbed