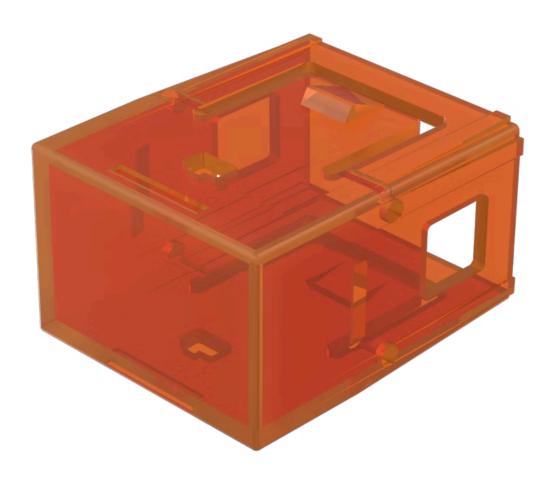

## 02-901.3 Lens

|  |  |  | Т |  |  |  |
|--|--|--|---|--|--|--|
|  |  |  |   |  |  |  |
|  |  |  |   |  |  |  |

Product Status: Not Recommended for new design

FRONT

Front form: Rectangular

#### **OPERATING-/INDICATION PART**

Lens colour: Orange

Lens material: Plastic

Lens illumination: Illuminated

Lens shape: Flush

Lens optics: translucent

#### **OTHER**

**Short Description:** Lens, 17.5 mm x 25.4 mm, Illuminated, Orange, Flush, Plastic

**Dimension:** 17.5 mm x 25.4 mm

Product attributes:

Not recommended for film insert