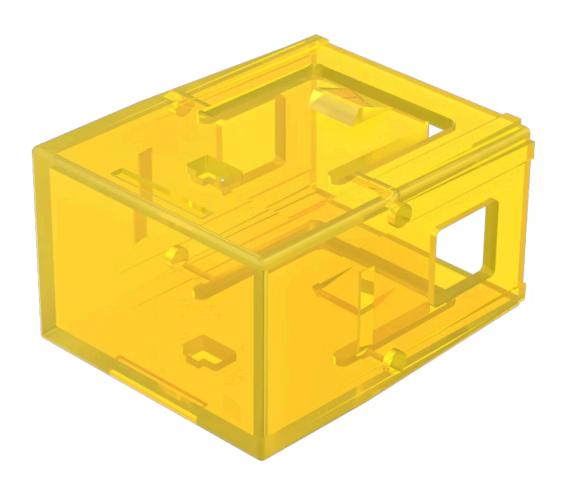

# 02-901.4 Lens

| PRO |  |  |
|-----|--|--|
|     |  |  |

Product Status: Not Recommended for new design

FRONT

Front form: Rectangular

#### **OPERATING-/INDICATION PART**

Lens colour: Yellow

Lens material: Plastic

Lens illumination: Illuminated

Lens shape: Flush

Lens optics: translucent

#### **OTHER**

**Short Description:** Lens, 17.5 mm x 25.4 mm, Illuminated, Yellow, Flush, Plastic

**Dimension:** 17.5 mm x 25.4 mm

Product attributes:

Not recommended for film insert