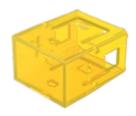

# 02-901.4 Lens

| PRO |  |  |
|-----|--|--|
|     |  |  |

Product Status: Not Recommended for new design

FRONT

Front form: Rectangular

#### **OPERATING-/INDICATION PART**

Lens colour: Yellow

Lens material: Plastic

Lens illumination: Illuminated

Lens shape: Flush

Lens optics: translucent

#### **OTHER**

**Short Description:** Lens, 17.5 mm x 25.4 mm, Illuminated, Yellow, Flush, Plastic

**Dimension:** 17.5 mm x 25.4 mm

Product attributes:

Not recommended for film insert