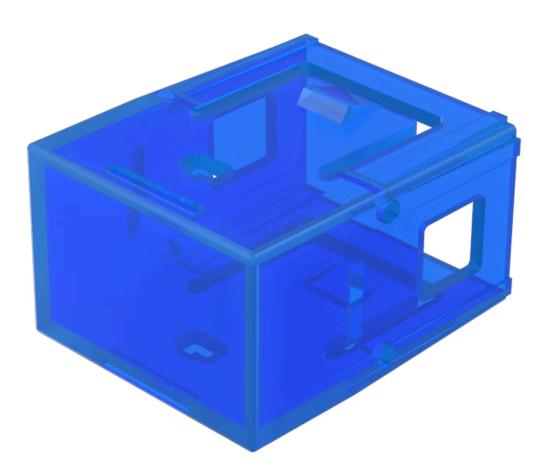

# 02-901.6 Lens

#### **OPERATING-/INDICATION PART**

| Lens colour:       | Blue        |
|--------------------|-------------|
| Lens material:     | Plastic     |
| Lens illumination: | Illuminated |
| Lens shape:        | Flush       |
| Lens optics:       | translucent |

#### OTHER

| Short Description:  | Lens, 17.5 mm x 25.4 mm, Illuminated, Blue, Flush, Plastic |
|---------------------|------------------------------------------------------------|
| Dimension:          | 17.5 mm x 25.4 mm                                          |
| Product attributes: | Not recommended for film insert                            |