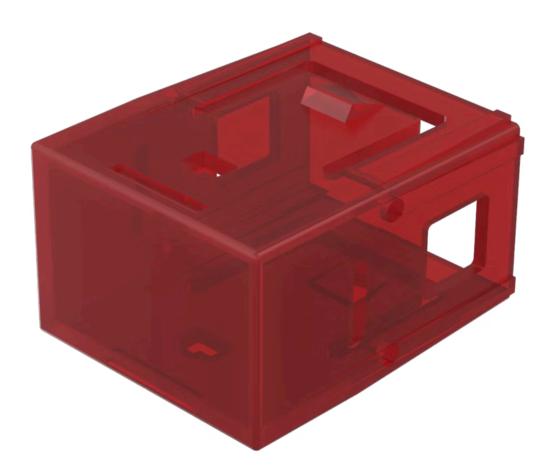

#### **OPERATING-/INDICATION PART**

Lens colour: Red

Lens material: Plastic

Lens illumination: Illuminated

Lens shape: Flush

Lens optics: transparent

### **MECHANICAL CHARACTERISTICS**

Weight: 0.004 kg

#### **OTHER**

**Short Description:** Lens, 17.5 mm x 25.4 mm, Illuminated, Red, Flush, Plastic

**Dimension:** 17.5 mm x 25.4 mm

Product attributes:

Use holder for film insert