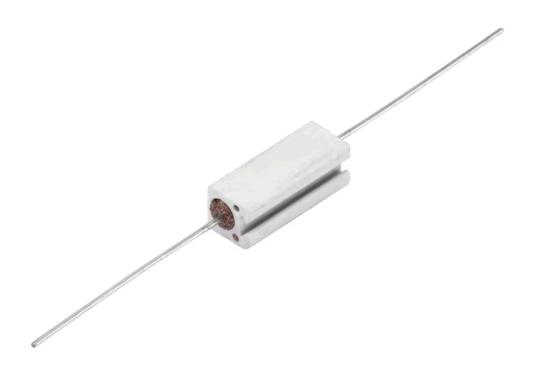

# Series resistor

02-904.1

## 02-904.1 Series resistor

#### **ELECTRICAL CHARACTERISTICS**

Operating voltage: 125 V AC

**Resistance:** 3.3 k $\Omega$ 

#### **MECHANICAL CHARACTERISTICS**

Weight: 0.003 kg

### **OTHER**

**Short Description:** Series resistor, 125 V AC

Titel Accessory: Series resistor

Hints: Only for filament lamp 48 VAC, 25 mA, Due to high surface temperatures, the series

resistor must not be soldered directly to the terminals of the equipment (use a