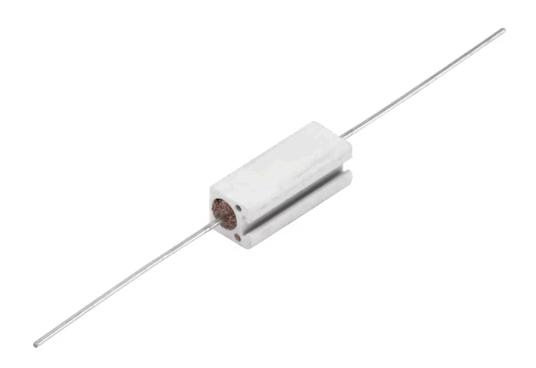

## 02-904.7 Series resistor

#### **ELECTRICAL CHARACTERISTICS**

Operating voltage: 240 V AC

**Resistance:** 10 k $\Omega$ 

#### **MECHANICAL CHARACTERISTICS**

**Weight:** 0.003 kg

### **OTHER**

**Short Description:** Series resistor, 240 V AC

Titel Accessory: Series resistor

Hints: Only for filament lamp 48 VAC, 25 mA, Due to high surface temperatures, the series

resistor must not be soldered directly to the terminals of the equipment (use a

terminal plate), Keep to the country specific safety instructions