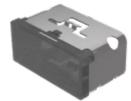

## 03-901.1 Lens

| FRONT                      |                                                                |
|----------------------------|----------------------------------------------------------------|
| Front form:                | Rectangular                                                    |
|                            |                                                                |
| OPERATING-/INDICATION PART |                                                                |
| Lens colour:               | Smokey black                                                   |
| Lens material:             | Plastic                                                        |
| Lens illumination:         | Illuminated                                                    |
| Lens shape:                | Flush                                                          |
| Lens optics:               | translucent                                                    |
|                            |                                                                |
| MECHANICAL CHARATERISTIC   |                                                                |
| Weight:                    | 0.009 kg                                                       |
|                            |                                                                |
| CERTIFICATE                |                                                                |
| REACH:                     | REACH compliant                                                |
| RoHS:                      | RoHS compliant                                                 |
|                            |                                                                |
| OTHER                      |                                                                |
| Short Description:         | Lens, 18 mm x 38 mm, Illuminated, Smokey black, Flush, Plastic |
| Dimension:                 | 18 mm x 38 mm                                                  |
| Product attributes:        | Not recommended for film insert                                |