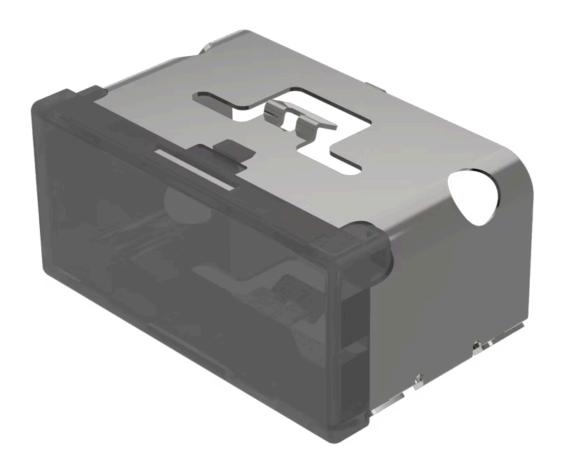

## 03-901.1 Lens

| FRONT                      |                                                                |
|----------------------------|----------------------------------------------------------------|
| Front form:                | Rectangular                                                    |
|                            |                                                                |
| OPERATING-/INDICATION PART |                                                                |
| Lens colour:               | Smokey black                                                   |
| Lens material:             | Plastic                                                        |
| Lens illumination:         | Illuminated                                                    |
| Lens shape:                | Flush                                                          |
| Lens optics:               | translucent                                                    |
|                            |                                                                |
| MECHANICAL CHARATERISTIC   |                                                                |
| Weight:                    | 0.009 kg                                                       |
|                            |                                                                |
| CERTIFICATE                |                                                                |
| REACH:                     | REACH compliant                                                |
| RoHS:                      | RoHS compliant                                                 |
|                            |                                                                |
| OTHER                      |                                                                |
| Short Description:         | Lens, 18 mm x 38 mm, Illuminated, Smokey black, Flush, Plastic |
| Dimension:                 | 18 mm x 38 mm                                                  |
| Product attributes:        | Not recommended for film insert                                |