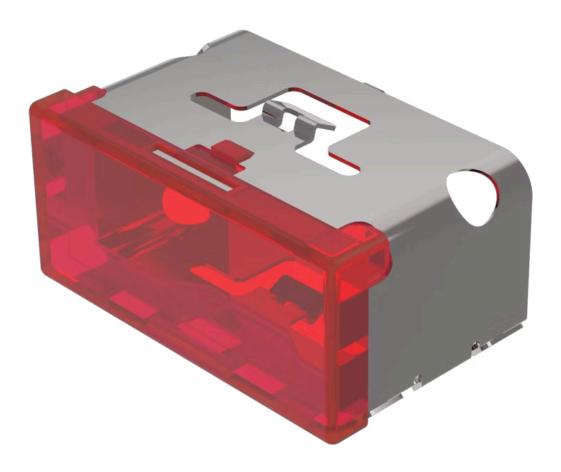

## 03-901.2 Lens

| FRONT                      |                                                       |
|----------------------------|-------------------------------------------------------|
| FRONT                      |                                                       |
| Front form:                | Rectangular                                           |
|                            |                                                       |
| OPERATING-/INDICATION PART |                                                       |
| Lens colour:               | Red                                                   |
| Lens material:             | Plastic                                               |
| Lens illumination:         | Illuminated                                           |
| Lens shape:                | Flush                                                 |
| Lens optics:               | translucent                                           |
|                            |                                                       |
| MECHANICAL CHARATERISTIC   |                                                       |
| Weight:                    | 0.009 kg                                              |
|                            |                                                       |
| CERTIFICATE                |                                                       |
|                            |                                                       |
| REACH:                     | REACH compliant                                       |
| RoHS:                      | RoHS compliant                                        |
|                            |                                                       |
| OTHER                      |                                                       |
| Short Description:         | Lens, 18 mm x 38 mm, Illuminated, Red, Flush, Plastic |
| Dimension:                 | 18 mm x 38 mm                                         |