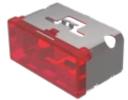

## 03-901.2 Lens

| FRONT                      |                                                       |
|----------------------------|-------------------------------------------------------|
| FRONT                      |                                                       |
| Front form:                | Rectangular                                           |
|                            |                                                       |
| OPERATING-/INDICATION PART |                                                       |
| Lens colour:               | Red                                                   |
| Lens material:             | Plastic                                               |
| Lens illumination:         | Illuminated                                           |
| Lens shape:                | Flush                                                 |
| Lens optics:               | translucent                                           |
|                            |                                                       |
| MECHANICAL CHARATERISTIC   |                                                       |
| Weight:                    | 0.009 kg                                              |
|                            |                                                       |
| CERTIFICATE                |                                                       |
|                            |                                                       |
| REACH:                     | REACH compliant                                       |
| RoHS:                      | RoHS compliant                                        |
|                            |                                                       |
| OTHER                      |                                                       |
| Short Description:         | Lens, 18 mm x 38 mm, Illuminated, Red, Flush, Plastic |
| Dimension:                 | 18 mm x 38 mm                                         |