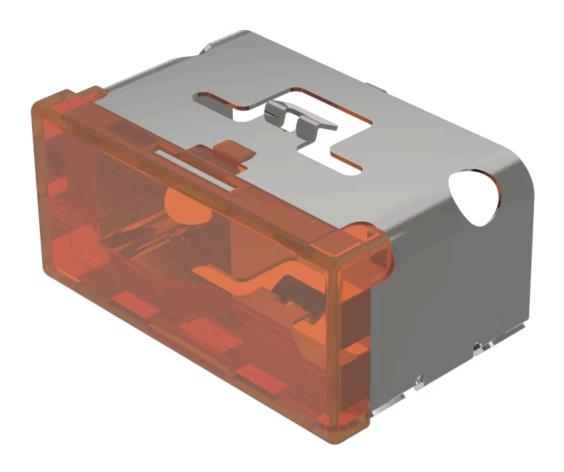

## 03-901.3 Lens

| •                          |                                |
|----------------------------|--------------------------------|
|                            |                                |
| PRODUCT RANGE              |                                |
| Product Status:            | Not Recommended for new design |
|                            |                                |
| FRONT                      |                                |
| Front form:                | Rectangular                    |
|                            |                                |
| OPERATING-/INDICATION PART |                                |
| Lens colour:               | Orange                         |
| Lens material:             | Plastic                        |
| Lens illumination:         | Illuminated                    |
| Lens shape:                | Flush                          |
| Lens optics:               | translucent                    |
|                            |                                |
| MECHANICAL CHARACTERISTICS |                                |
| Weight:                    | 0.009 kg                       |
|                            |                                |
| CERTIFICATE                |                                |
| REACH:                     | REACH compliant                |
| RoHS:                      | RoHS compliant                 |

## **OTHER**

**Short Description:** Lens, 18 mm x 38 mm, Illuminated, Orange, Flush, Plastic

**Dimension:** 18 mm x 38 mm

Product attributes:

Not recommended for film insert