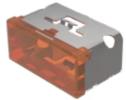

## 03-901.3 Lens

| •                          |                                |
|----------------------------|--------------------------------|
|                            |                                |
| PRODUCT RANGE              |                                |
| Product Status:            | Not Recommended for new design |
|                            |                                |
| FRONT                      |                                |
| Front form:                | Rectangular                    |
|                            |                                |
| OPERATING-/INDICATION PART |                                |
| Lens colour:               | Orange                         |
| Lens material:             | Plastic                        |
| Lens illumination:         | Illuminated                    |
| Lens shape:                | Flush                          |
| Lens optics:               | translucent                    |
|                            |                                |
| MECHANICAL CHARACTERISTICS |                                |
| Weight:                    | 0.009 kg                       |
|                            |                                |
| CERTIFICATE                |                                |
| REACH:                     | REACH compliant                |
| RoHS:                      | RoHS compliant                 |

## **OTHER**

**Short Description:** Lens, 18 mm x 38 mm, Illuminated, Orange, Flush, Plastic

**Dimension:** 18 mm x 38 mm

Product attributes:

Not recommended for film insert