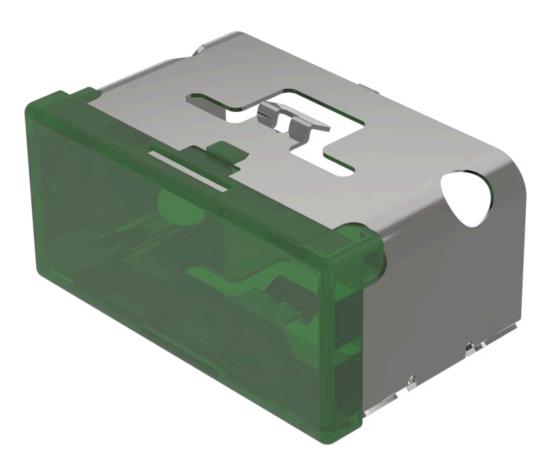

# 03-901.5 Lens

#### FRONT

Front form:

Rectangular

#### **OPERATING-/INDICATION PART**

| Lens colour:       | Green       |
|--------------------|-------------|
| Lens material:     | Plastic     |
| Lens illumination: | Illuminated |
| Lens shape:        | Flush       |
| Lens optics:       | translucent |

#### **OTHER**

| Short Description: | Lens, 18 mm x 38 mm, Illuminated, Green, Flush, Plastic |
|--------------------|---------------------------------------------------------|
| Dimension:         | 18 mm x 38 mm                                           |