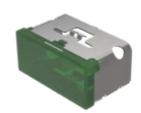

# 03-901.5 Lens

#### FRONT

Front form:

Rectangular

#### **OPERATING-/INDICATION PART**

| Lens colour:       | Green       |
|--------------------|-------------|
| Lens material:     | Plastic     |
| Lens illumination: | Illuminated |
| Lens shape:        | Flush       |
| Lens optics:       | translucent |

#### **OTHER**

| Short Description: | Lens, 18 mm x 38 mm, Illuminated, Green, Flush, Plastic |
|--------------------|---------------------------------------------------------|
| Dimension:         | 18 mm x 38 mm                                           |