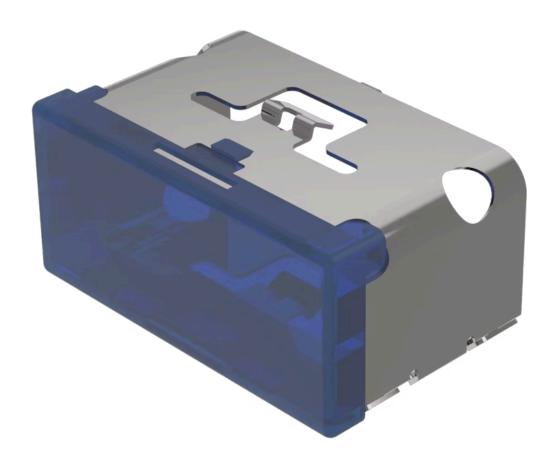

## 03-901.6 Lens

| PRODUCT RANGE              |                                |
|----------------------------|--------------------------------|
| Product Status:            | Not Recommended for new design |
|                            |                                |
| FRONT                      |                                |
| Front form:                | Rectangular                    |
|                            |                                |
| OPERATING-/INDICATION PART |                                |
| Lens colour:               | Blue                           |
| Lens material:             | Plastic                        |
| Lens illumination:         | Illuminated                    |
| Lens shape:                | Flush                          |
| Lens optics:               | translucent                    |
|                            |                                |
| MECHANICAL CHARATERISTIC   |                                |
| Weight:                    | 0.009 kg                       |
|                            |                                |
| CERTIFICATE                |                                |
| REACH:                     | REACH compliant                |
| RoHS:                      | RoHS compliant                 |

## **OTHER**

**Short Description:** Lens, 18 mm x 38 mm, Illuminated, Blue, Flush, Plastic

**Dimension:** 18 mm x 38 mm

Product attributes:

Not recommended for film insert