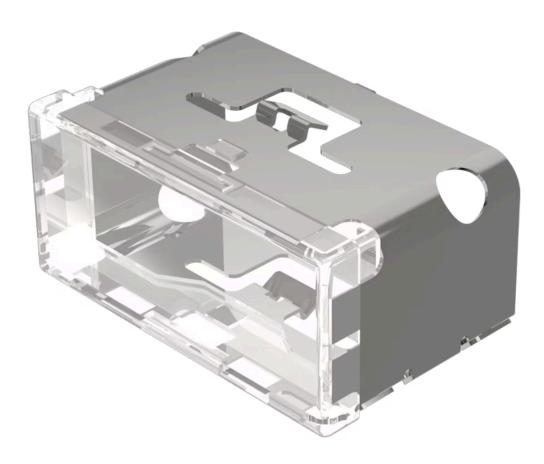

# 03-901.7 Lens

#### FRONT

| Front form: | Rectangular |
|-------------|-------------|
|             |             |

#### **OPERATING-/INDICATION PART**

| Lens colour:       | Colourless  |
|--------------------|-------------|
| Lens material:     | Plastic     |
| Lens illumination: | Illuminated |
| Lens shape:        | Flush       |
| Lens optics:       | translucent |

| Ο | Т | н | Е | R |  |
|---|---|---|---|---|--|
|   |   |   |   |   |  |

| Short Description:  | Lens, 18 mm x 38 mm, Illuminated, Colourless, Flush, Plastic |
|---------------------|--------------------------------------------------------------|
| Dimension:          | 18 mm x 38 mm                                                |
| Product attributes: | Not recommended for film insert                              |