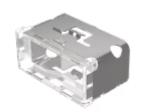

# 03-901.7 Lens

#### FRONT

| Front form: | Rectangular |
|-------------|-------------|
|             |             |

#### **OPERATING-/INDICATION PART**

| Lens colour:       | Colourless  |
|--------------------|-------------|
| Lens material:     | Plastic     |
| Lens illumination: | Illuminated |
| Lens shape:        | Flush       |
| Lens optics:       | translucent |

| Ο | Т | н | Е | R |  |
|---|---|---|---|---|--|
|   |   |   |   |   |  |

| Short Description:  | Lens, 18 mm x 38 mm, Illuminated, Colourless, Flush, Plastic |
|---------------------|--------------------------------------------------------------|
| Dimension:          | 18 mm x 38 mm                                                |
| Product attributes: | Not recommended for film insert                              |