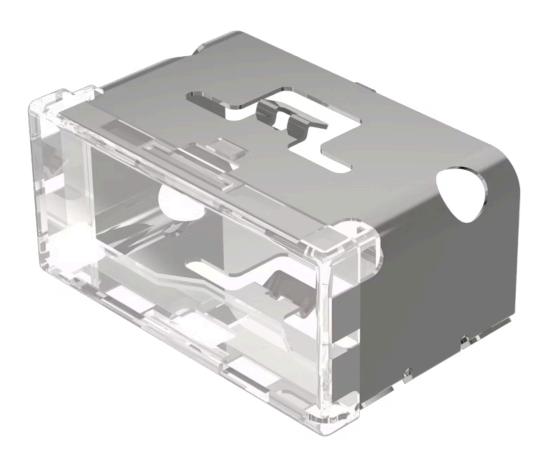

# 03-901.9 Lens

#### FRONT

#### **OPERATING-/INDICATION PART**

| Lens colour:       | White       |
|--------------------|-------------|
| Lens material:     | Plastic     |
| Lens illumination: | Illuminated |
| Lens shape:        | Flush       |
| Lens optics:       | translucent |

#### OTHER

| Short Description:  | Lens, 18 mm x 38 mm, Illuminated, White, Flush, Plastic |
|---------------------|---------------------------------------------------------|
| Dimension:          | 18 mm x 38 mm                                           |
| Product attributes: | Not recommended for film insert                         |