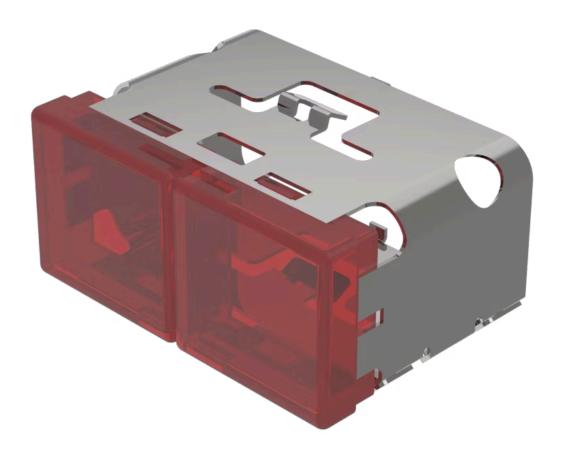

## 03-902.2/2 Lens

| PRODUCT RANGE              |                                |
|----------------------------|--------------------------------|
| Product Status:            | Not Recommended for new design |
|                            |                                |
| FRONT                      |                                |
| Front form:                | Rectangular                    |
|                            |                                |
| OPERATING-/INDICATION PART |                                |
| Lens colour:               | Red-red                        |
| Lens material:             | Plastic                        |
| Lens illumination:         | Illuminated                    |
| Lens shape:                | Flush                          |
| Lens optics:               | translucent                    |
|                            |                                |
| MECHANICAL CHARACTERISTICS |                                |
| Weight:                    | 0.01 kg                        |
|                            |                                |
| CERTIFICATE                |                                |
| REACH:                     | REACH compliant                |
| RoHS:                      | RoHS compliant                 |
|                            |                                |
| OTHER                      |                                |

## OTHER

**Short Description:** Lens, 18 mm x 38 mm, Illuminated, Red-red, Flush, Plastic

Dimension: 18 mm x 38 mm Product attributes:

With light barrier, not suitable for film insert