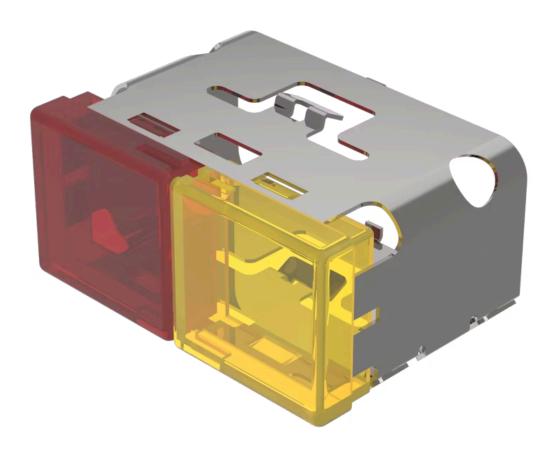

## 03-902.2/4 Lens

| FRONT                      |                                                              |
|----------------------------|--------------------------------------------------------------|
| Front form:                | Rectangular                                                  |
|                            |                                                              |
| OPERATING-/INDICATION PART |                                                              |
| Lens colour:               | Red-yellow                                                   |
| Lens material:             | Plastic                                                      |
| Lens illumination:         | Illuminated                                                  |
| Lens shape:                | Flush                                                        |
| Lens optics:               | translucent                                                  |
|                            |                                                              |
| MECHANICAL CHARATERISTIC   |                                                              |
| Weight:                    | 0.01 kg                                                      |
|                            |                                                              |
| CERTIFICATE                |                                                              |
| REACH:                     | REACH compliant                                              |
| RoHS:                      | RoHS compliant                                               |
|                            |                                                              |
| OTHER                      |                                                              |
| Short Description:         | Lens, 18 mm x 38 mm, Illuminated, Red-yellow, Flush, Plastic |
| Dimension:                 | 18 mm x 38 mm                                                |
|                            |                                                              |

With light barrier, not suitable for film insert