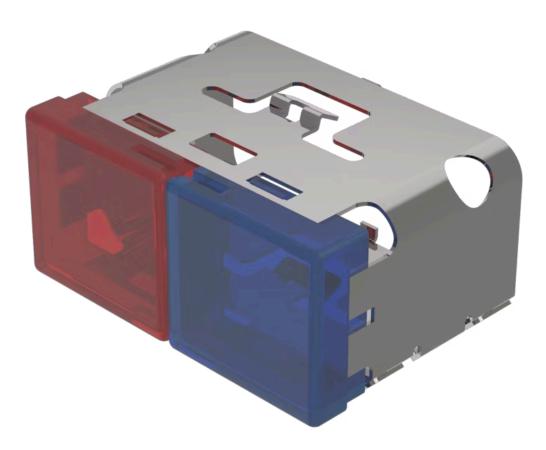

# 03-902.2/6 Lens

#### FRONT

| Front form: | Rectangular |
|-------------|-------------|
| Front form: | Rectangular |

#### **OPERATING-/INDICATION PART**

| Lens colour:       | Red-blue    |
|--------------------|-------------|
| Lens material:     | Plastic     |
| Lens illumination: | Illuminated |
| Lens shape:        | Flush       |
| Lens optics:       | translucent |

#### OTHER

| Short Description:  | Lens, 18 mm x 38 mm, Illuminated, Red-blue, Flush, Plastic |
|---------------------|------------------------------------------------------------|
| Dimension:          | 18 mm x 38 mm                                              |
| Product attributes: | With light barrier, not suitable for film insert           |