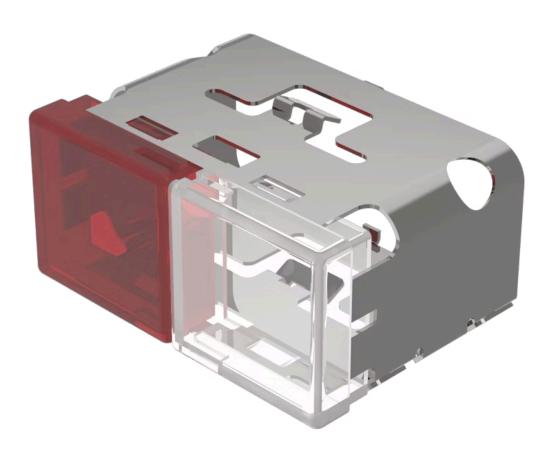

## 03-902.2/9 Lens

| FRONT                      |                                                             |
|----------------------------|-------------------------------------------------------------|
| Front form:                | Rectangular                                                 |
|                            |                                                             |
| OPERATING-/INDICATION PART |                                                             |
| Lens colour:               | Red-white                                                   |
| Lens material:             | Plastic                                                     |
| Lens illumination:         | Illuminated                                                 |
| Lens shape:                | Flush                                                       |
| Lens optics:               | translucent                                                 |
|                            |                                                             |
| MECHANICAL CHARATERISTIC   |                                                             |
| Weight:                    | 0.01 kg                                                     |
|                            |                                                             |
| CERTIFICATE                |                                                             |
| REACH:                     | REACH compliant                                             |
| RoHS:                      | RoHS compliant                                              |
|                            |                                                             |
| OTHER                      |                                                             |
| Short Description:         | Lens, 18 mm x 38 mm, Illuminated, Red-white, Flush, Plastic |
| Dimension:                 | 18 mm x 38 mm                                               |
| Product attributes:        | With light barrier, not suitable for film insert            |