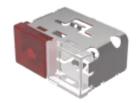

## 03-902.2/9 Lens

| FRONT                      |                                                             |
|----------------------------|-------------------------------------------------------------|
| Front form:                | Rectangular                                                 |
|                            |                                                             |
| OPERATING-/INDICATION PART |                                                             |
| Lens colour:               | Red-white                                                   |
| Lens material:             | Plastic                                                     |
| Lens illumination:         | Illuminated                                                 |
| Lens shape:                | Flush                                                       |
| Lens optics:               | translucent                                                 |
|                            |                                                             |
| MECHANICAL CHARATERISTIC   |                                                             |
| Weight:                    | 0.01 kg                                                     |
|                            |                                                             |
| CERTIFICATE                |                                                             |
| REACH:                     | REACH compliant                                             |
| RoHS:                      | RoHS compliant                                              |
|                            |                                                             |
| OTHER                      |                                                             |
| Short Description:         | Lens, 18 mm x 38 mm, Illuminated, Red-white, Flush, Plastic |
| Dimension:                 | 18 mm x 38 mm                                               |
| Product attributes:        | With light barrier, not suitable for film insert            |