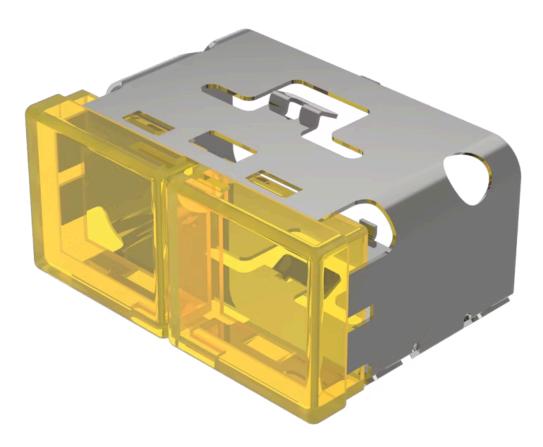

# 03-902.4/4 Lens

#### FRONT

Front form:

Rectangular

| <b>OPERATING-/INDICATION P</b> | ART |
|--------------------------------|-----|

| Lens colour:       | Yellow-yellow |
|--------------------|---------------|
| Lens material:     | Plastic       |
| Lens illumination: | Illuminated   |
| Lens shape:        | Flush         |
| Lens optics:       | translucent   |

#### **OTHER**

| Short Description: | Lens, 18 mm x 38 mm, Illuminated, Yellow-yellow, Flush, Plastic |
|--------------------|-----------------------------------------------------------------|
| Dimension:         | 18 mm x 38 mm                                                   |