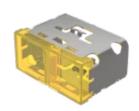

# 03-902.4/4 Lens

#### FRONT

Front form:

Rectangular

| <b>OPERATING-/INDICATION P</b> | ART |
|--------------------------------|-----|

| Lens colour:       | Yellow-yellow |
|--------------------|---------------|
| Lens material:     | Plastic       |
| Lens illumination: | Illuminated   |
| Lens shape:        | Flush         |
| Lens optics:       | translucent   |

#### **OTHER**

| Short Description: | Lens, 18 mm x 38 mm, Illuminated, Yellow-yellow, Flush, Plastic |
|--------------------|-----------------------------------------------------------------|
| Dimension:         | 18 mm x 38 mm                                                   |