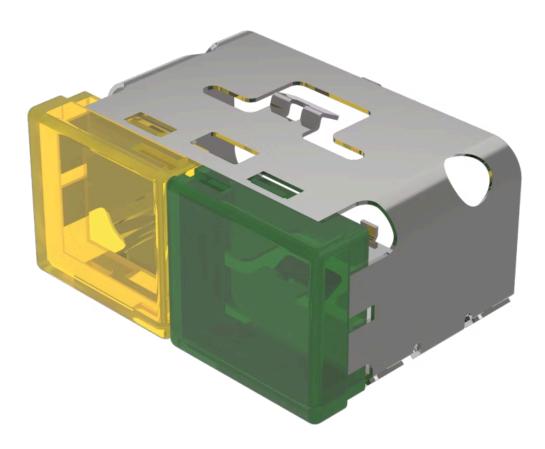

# 03-902.4/5 Lens

#### FRONT

Front form:

Rectangular

| OPERATII | NG-/INDICA | TION PART |
|----------|------------|-----------|

| Lens colour:       | Yellow-green |
|--------------------|--------------|
| Lens material:     | Plastic      |
| Lens illumination: | Illuminated  |
| Lens shape:        | Flush        |
| Lens optics:       | translucent  |

#### **OTHER**

| Short Description: | Lens, 18 mm x 38 mm, Illuminated, Yellow-green, Flush, Plastic |
|--------------------|----------------------------------------------------------------|
| Dimension:         | 18 mm x 38 mm                                                  |