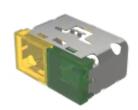

# 03-902.4/5 Lens

#### FRONT

Front form:

Rectangular

| OPERATII | NG-/INDICA | TION PART |
|----------|------------|-----------|

| Lens colour:       | Yellow-green |
|--------------------|--------------|
| Lens material:     | Plastic      |
| Lens illumination: | Illuminated  |
| Lens shape:        | Flush        |
| Lens optics:       | translucent  |

#### **OTHER**

| Short Description: | Lens, 18 mm x 38 mm, Illuminated, Yellow-green, Flush, Plastic |
|--------------------|----------------------------------------------------------------|
| Dimension:         | 18 mm x 38 mm                                                  |