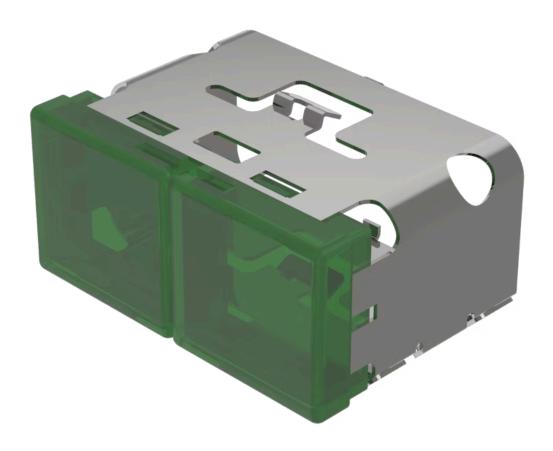

## Lens

03-

902.5/5

## 03-902.5/5 Lens

| FRONT                      |                                                               |
|----------------------------|---------------------------------------------------------------|
| Front form:                | Rectangular                                                   |
|                            |                                                               |
| OPERATING-/INDICATION PART |                                                               |
| Lens colour:               | Green-green                                                   |
| Lens material:             | Plastic                                                       |
| Lens illumination:         | Illuminated                                                   |
| Lens shape:                | Flush                                                         |
| Lens optics:               | translucent                                                   |
|                            |                                                               |
| MECHANICAL CHARATERISTIC   |                                                               |
| Weight:                    | 0.01 kg                                                       |
|                            |                                                               |
| CERTIFICATE                |                                                               |
| REACH:                     | REACH compliant                                               |
| RoHS:                      | RoHS compliant                                                |
|                            |                                                               |
| OTHER                      |                                                               |
| Short Description:         | Lens, 18 mm x 38 mm, Illuminated, Green-green, Flush, Plastic |
| Dimension:                 | 18 mm x 38 mm                                                 |

With light barrier, not suitable for film insert