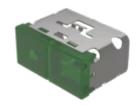

## Lens

03-

902.5/5

## 03-902.5/5 Lens

| FRONT                      |                                                               |
|----------------------------|---------------------------------------------------------------|
| Front form:                | Rectangular                                                   |
|                            |                                                               |
| OPERATING-/INDICATION PART |                                                               |
| Lens colour:               | Green-green                                                   |
| Lens material:             | Plastic                                                       |
| Lens illumination:         | Illuminated                                                   |
| Lens shape:                | Flush                                                         |
| Lens optics:               | translucent                                                   |
|                            |                                                               |
| MECHANICAL CHARATERISTIC   |                                                               |
| Weight:                    | 0.01 kg                                                       |
|                            |                                                               |
| CERTIFICATE                |                                                               |
| REACH:                     | REACH compliant                                               |
| RoHS:                      | RoHS compliant                                                |
|                            |                                                               |
| OTHER                      |                                                               |
| Short Description:         | Lens, 18 mm x 38 mm, Illuminated, Green-green, Flush, Plastic |
| Dimension:                 | 18 mm x 38 mm                                                 |

With light barrier, not suitable for film insert