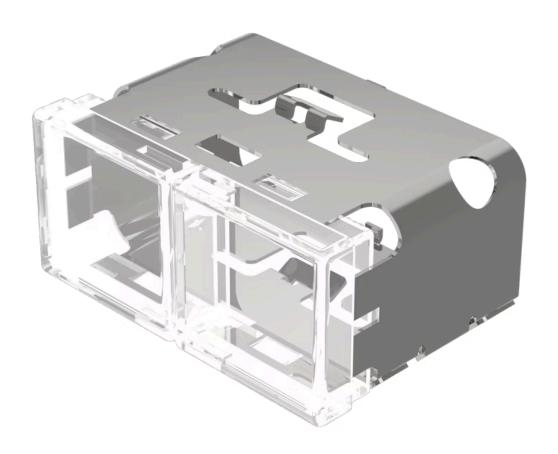

## 03-902.7/7 Lens

| FRONT                      |                                                                         |
|----------------------------|-------------------------------------------------------------------------|
| Front form:                | Rectangular                                                             |
|                            |                                                                         |
| OPERATING-/INDICATION PART |                                                                         |
| Lens colour:               | Colourless-colourless                                                   |
| Lens material:             | Plastic                                                                 |
| Lens illumination:         | Illuminated                                                             |
| Lens shape:                | Flush                                                                   |
| Lens optics:               | translucent                                                             |
|                            |                                                                         |
| MECHANICAL CHARATERISTIC   |                                                                         |
| Weight:                    | 0.01 kg                                                                 |
|                            |                                                                         |
| CERTIFICATE                |                                                                         |
| REACH:                     | REACH compliant                                                         |
| RoHS:                      | RoHS compliant                                                          |
|                            |                                                                         |
| OTHER                      |                                                                         |
| Short Description:         | Lens, 18 mm x 38 mm, Illuminated, Colourless-colourless, Flush, Plastic |
| Dimension:                 | 18 mm x 38 mm                                                           |
| Product attributes:        | With light barrier, not suitable for film insert                        |
|                            |                                                                         |