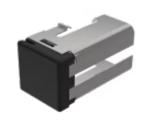

# 03-921.0 Lens

#### FRONT

Front form:

Rectangular

| OPERATI | NG-/INDIC | ATION PART |
|---------|-----------|------------|

| Lens colour:       | Black           |
|--------------------|-----------------|
| Lens material:     | Plastic         |
| Lens illumination: | Non illuminated |
| Lens shape:        | Flush           |
| Lens optics:       | opaque          |

#### **OTHER**

| Short Description: | Lens, 18 mm x 19 mm, Non illuminated, Black, Flush, Plastic |
|--------------------|-------------------------------------------------------------|
| Dimension:         | 18 mm x 19 mm                                               |