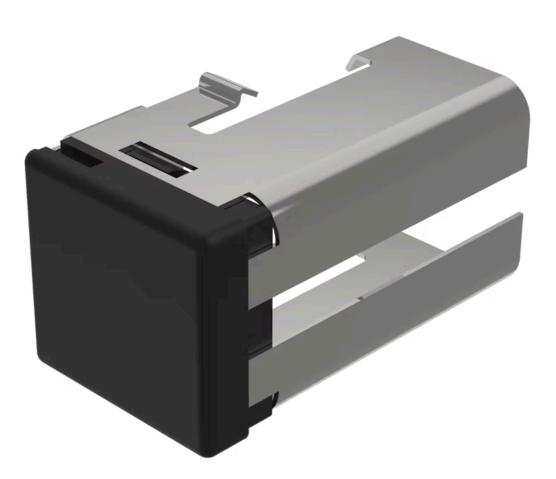

# 03-921.0 Lens

#### FRONT

Front form:

Rectangular

| OPERATI | NG-/INDIC | ATION PART |
|---------|-----------|------------|

| Lens colour:       | Black           |
|--------------------|-----------------|
| Lens material:     | Plastic         |
| Lens illumination: | Non illuminated |
| Lens shape:        | Flush           |
| Lens optics:       | opaque          |

#### **OTHER**

| Short Description: | Lens, 18 mm x 19 mm, Non illuminated, Black, Flush, Plastic |
|--------------------|-------------------------------------------------------------|
| Dimension:         | 18 mm x 19 mm                                               |