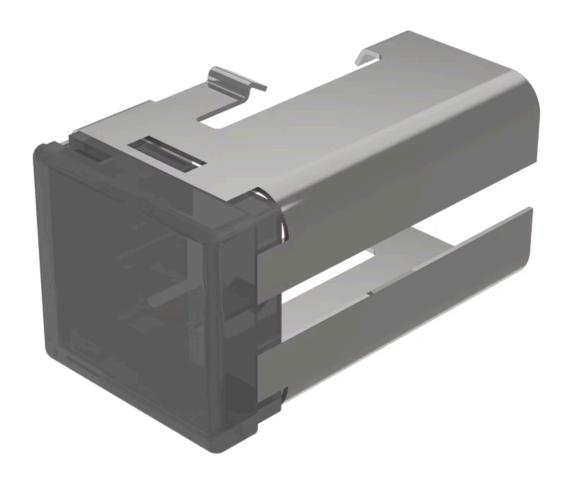

FRONT

Front form: Rectangular

#### **OPERATING-/INDICATION PART**

Lens colour: Smokey black

Lens material: Plastic

Lens illumination: Illuminated

Lens shape: Flush

Lens optics: translucent

#### **OTHER**

**Short Description:** Lens, 18 mm x 19 mm, Illuminated, Smokey black, Flush, Plastic

**Dimension:** 18 mm x 19 mm

| Product attributes: | Not recommended for film insert |
|---------------------|---------------------------------|
|                     |                                 |