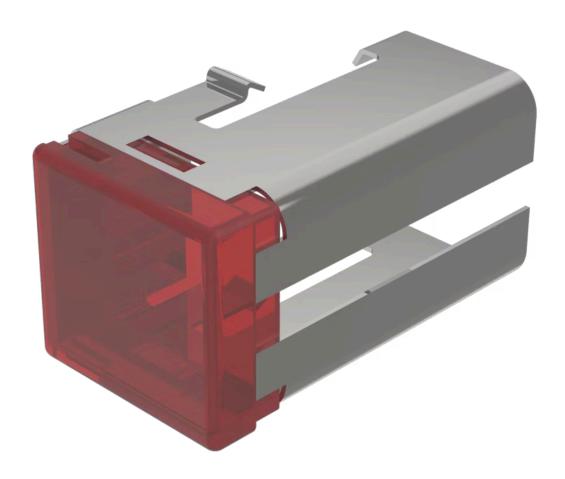

## Lens

03-

921.2

## 03-921.2 Lens

| FRONT                      |                                                       |
|----------------------------|-------------------------------------------------------|
| Front form:                | Rectangular                                           |
|                            |                                                       |
| OPERATING-/INDICATION PART |                                                       |
| Lens colour:               | Red                                                   |
| Lens material:             | Plastic                                               |
| Lens illumination:         | Illuminated                                           |
| Lens shape:                | Flush                                                 |
| Lens optics:               | translucent                                           |
|                            |                                                       |
| MECHANICAL CHARATERISTIC   |                                                       |
| Weight:                    | 0.005 kg                                              |
|                            |                                                       |
| CERTIFICATE                |                                                       |
| REACH:                     | REACH compliant                                       |
| RoHS:                      | RoHS compliant                                        |
|                            |                                                       |
| OTHER                      |                                                       |
| Short Description:         | Lens, 18 mm x 19 mm, Illuminated, Red, Flush, Plastic |
| Dimension:                 | 18 mm x 19 mm                                         |
|                            |                                                       |