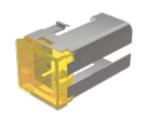

# 03-921.4 Lens

#### FRONT

| Front form: | Rectangular |
|-------------|-------------|
| Front form: | Rectangular |

#### **OPERATING-/INDICATION PART**

| Lens colour:       | Yellow      |
|--------------------|-------------|
| Lens material:     | Plastic     |
| Lens illumination: | Illuminated |
| Lens shape:        | Flush       |
| Lens optics:       | translucent |

#### **MECHANICAL CHARATERISTIC**

Product attributes:

| Weight:            | 0.005 kg                                                 |
|--------------------|----------------------------------------------------------|
|                    |                                                          |
| CERTIFICATE        |                                                          |
| REACH:             | REACH compliant                                          |
| RoHS:              | RoHS compliant                                           |
|                    |                                                          |
| OTHER              |                                                          |
| Short Description: | Lens, 18 mm x 19 mm, Illuminated, Yellow, Flush, Plastic |
| Dimension:         | 18 mm x 19 mm                                            |