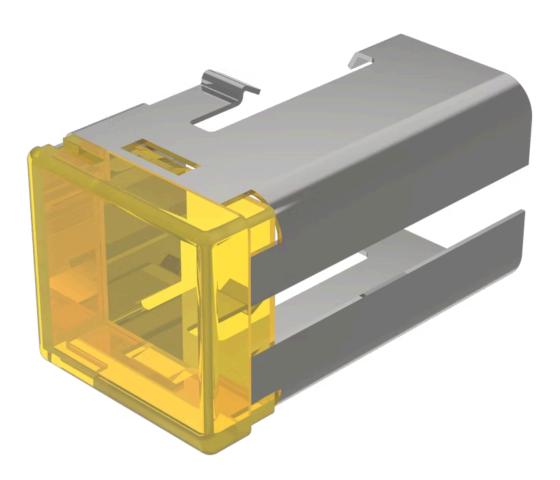

# 03-921.4 Lens

#### FRONT

| Front form: | Rectangular |
|-------------|-------------|
| Front form: | Rectangular |

#### **OPERATING-/INDICATION PART**

| Lens colour:       | Yellow      |
|--------------------|-------------|
| Lens material:     | Plastic     |
| Lens illumination: | Illuminated |
| Lens shape:        | Flush       |
| Lens optics:       | translucent |

#### **MECHANICAL CHARATERISTIC**

Product attributes:

| Weight:            | 0.005 kg                                                 |
|--------------------|----------------------------------------------------------|
|                    |                                                          |
| CERTIFICATE        |                                                          |
| REACH:             | REACH compliant                                          |
| RoHS:              | RoHS compliant                                           |
|                    |                                                          |
| OTHER              |                                                          |
| Short Description: | Lens, 18 mm x 19 mm, Illuminated, Yellow, Flush, Plastic |
| Dimension:         | 18 mm x 19 mm                                            |