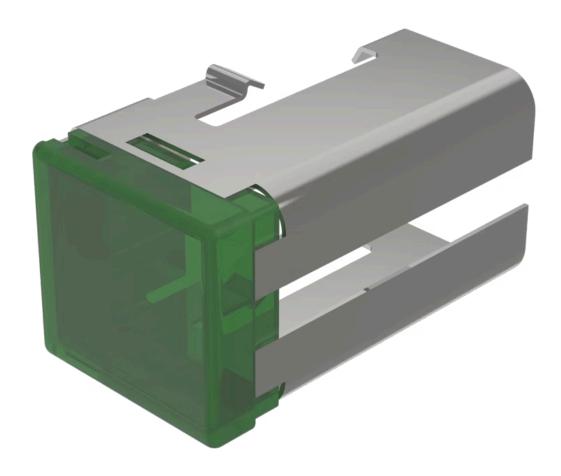

# 03-921.5 Lens

| PRODUCT RANGE              |                                |
|----------------------------|--------------------------------|
| Product Status:            | Not Recommended for new design |
|                            |                                |
| FRONT                      |                                |
| Front form:                | Rectangular                    |
|                            |                                |
| OPERATING-/INDICATION PART |                                |
| Lens colour:               | Green                          |
| Lens material:             | Plastic                        |
| Lens illumination:         | Illuminated                    |

### **OTHER**

Short Description: Lens, 18 mm x 19 mm, Illuminated, Green, Flush, Plastic

Flush

translucent

**Dimension:** 18 mm x 19 mm

| Product attributes: | Not recommended for film insert |
|---------------------|---------------------------------|
|                     |                                 |