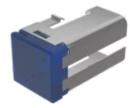

## 03-921.6 Lens

| FRONT                      |                                                        |
|----------------------------|--------------------------------------------------------|
| Front form:                | Rectangular                                            |
|                            |                                                        |
| OPERATING-/INDICATION PART |                                                        |
| Lens colour:               | Blue                                                   |
| Lens material:             | Plastic                                                |
| Lens illumination:         | Illuminated                                            |
| Lens shape:                | Flush                                                  |
| Lens optics:               | translucent                                            |
|                            |                                                        |
| MECHANICAL CHARATERISTIC   |                                                        |
| Weight:                    | 0.005 kg                                               |
|                            |                                                        |
| CERTIFICATE                |                                                        |
| REACH:                     | REACH compliant                                        |
| RoHS:                      | RoHS compliant                                         |
|                            |                                                        |
| OTHER                      |                                                        |
| Short Description:         | Lens, 18 mm x 19 mm, Illuminated, Blue, Flush, Plastic |
| Dimension:                 | 18 mm x 19 mm                                          |