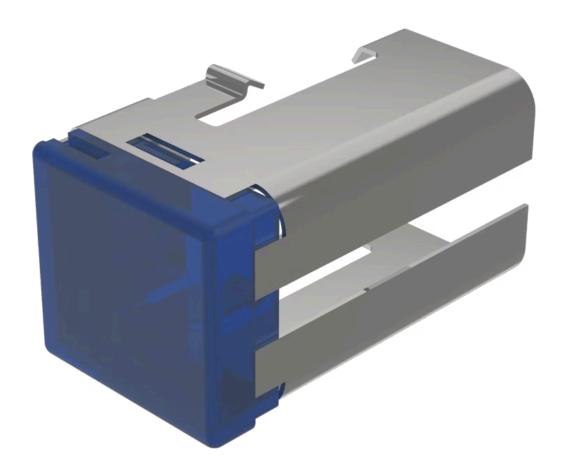

## 03-921.6 Lens

| FRONT                      |                                                        |
|----------------------------|--------------------------------------------------------|
| Front form:                | Rectangular                                            |
|                            |                                                        |
| OPERATING-/INDICATION PART |                                                        |
| Lens colour:               | Blue                                                   |
| Lens material:             | Plastic                                                |
| Lens illumination:         | Illuminated                                            |
| Lens shape:                | Flush                                                  |
| Lens optics:               | translucent                                            |
|                            |                                                        |
| MECHANICAL CHARATERISTIC   |                                                        |
| Weight:                    | 0.005 kg                                               |
|                            |                                                        |
| CERTIFICATE                |                                                        |
| REACH:                     | REACH compliant                                        |
| RoHS:                      | RoHS compliant                                         |
|                            |                                                        |
| OTHER                      |                                                        |
| Short Description:         | Lens, 18 mm x 19 mm, Illuminated, Blue, Flush, Plastic |
| Dimension:                 | 18 mm x 19 mm                                          |