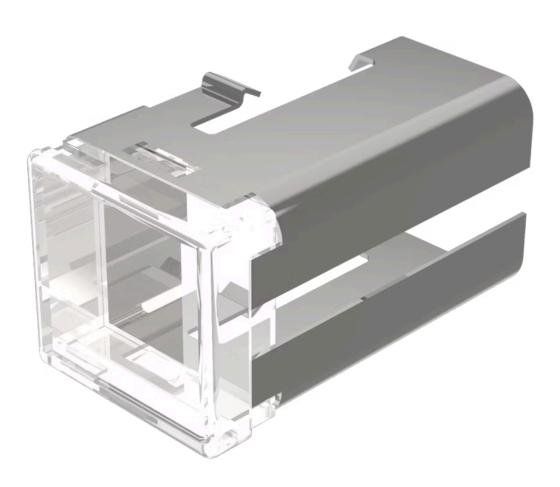

# 03-921.7 Lens

#### FRONT

| Front form: Rectan | gular |
|--------------------|-------|
|--------------------|-------|

#### **OPERATING-/INDICATION PART**

| Lens colour:       | Colourless  |
|--------------------|-------------|
| Lens material:     | Plastic     |
| Lens illumination: | Illuminated |
| Lens shape:        | Flush       |
| Lens optics:       | translucent |

#### **MECHANICAL CHARATERISTIC**

| Weight:            | 0.005 kg                                                     |
|--------------------|--------------------------------------------------------------|
|                    |                                                              |
| CERTIFICATE        |                                                              |
| REACH:             | REACH compliant                                              |
| RoHS:              | RoHS compliant                                               |
|                    |                                                              |
| OTHER              |                                                              |
| Short Description: | Lens, 18 mm x 19 mm, Illuminated, Colourless, Flush, Plastic |
| Dimension:         | 18 mm x 19 mm                                                |