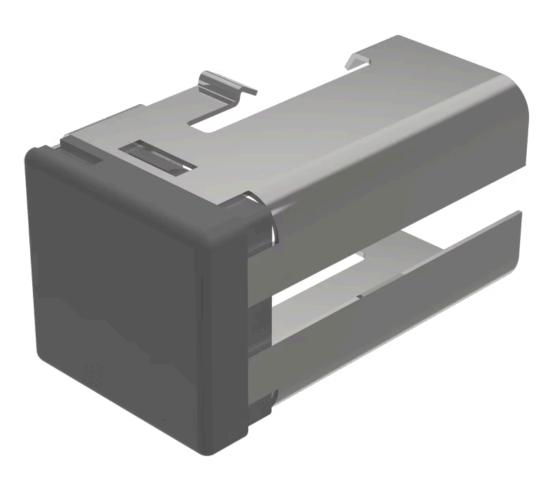

# 03-921.8 Lens

#### FRONT

| Front form: | Rectangular |
|-------------|-------------|
|             |             |

#### **OPERATING-/INDICATION PART**

| Lens colour:       | Grey            |
|--------------------|-----------------|
| Lens material:     | Plastic         |
| Lens illumination: | Non illuminated |
| Lens shape:        | Flush           |
| Lens optics:       | opaque          |

#### OTHER

| Short Description: | Lens, 18 mm x 19 mm, Non illuminated, Grey, Flush, Plastic |
|--------------------|------------------------------------------------------------|
| Dimension:         | 18 mm x 19 mm                                              |
| Hints:             | Order two lenses                                           |