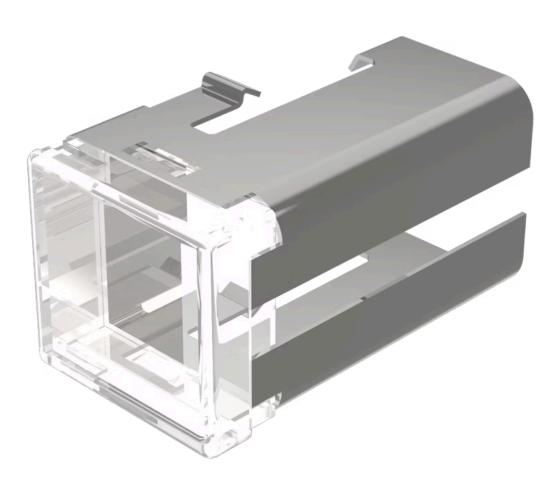

# 03-921.9 Lens

#### FRONT

Front form:

Rectangular

#### **OPERATING-/INDICATION PART**

| Lens colour:       | White       |
|--------------------|-------------|
| Lens material:     | Plastic     |
| Lens illumination: | Illuminated |
| Lens shape:        | Flush       |
| Lens optics:       | translucent |

#### **OTHER**

| Short Description: | Lens, 18 mm x 19 mm, Illuminated, White, Flush, Plastic |
|--------------------|---------------------------------------------------------|
| Dimension:         | 18 mm x 19 mm                                           |