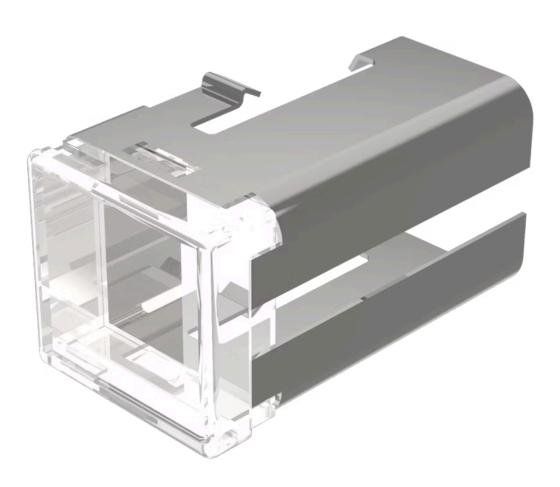

# 03-943.7 Lens

#### FRONT

Hints:

| Front form: | Rectangular |
|-------------|-------------|
| From form.  | Rectangular |

#### **OPERATING-/INDICATION PART**

| Lens colour:       | Colourless  |
|--------------------|-------------|
| Lens material:     | Plastic     |
| Lens illumination: | Illuminated |
| Lens shape:        | Flush       |
| Lens optics:       | transparent |

#### **MECHANICAL CHARATERISTIC**

| Weight:            | 0.005 kg                   |
|--------------------|----------------------------|
|                    |                            |
| CERTIFICATE        |                            |
| REACH:             | REACH compliant            |
| RoHS:              | RoHS compliant             |
|                    |                            |
| OTHER              |                            |
| Short Description: | Lens, 18 mm x 19 mm, Illur |
| Dimension:         | 18 mm x 19 mm              |

minated, Colourless, Flush, Plastic 18 mm x 19 mm Product attributes: Use holder for film insert Order two lenses