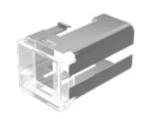

# 03-943.7 Lens

#### FRONT

Hints:

| Front form: | Rectangular |
|-------------|-------------|
| From form.  | Rectangular |

#### **OPERATING-/INDICATION PART**

| Lens colour:       | Colourless  |
|--------------------|-------------|
| Lens material:     | Plastic     |
| Lens illumination: | Illuminated |
| Lens shape:        | Flush       |
| Lens optics:       | transparent |

#### **MECHANICAL CHARATERISTIC**

| Weight:            | 0.005 kg                   |
|--------------------|----------------------------|
|                    |                            |
| CERTIFICATE        |                            |
| REACH:             | REACH compliant            |
| RoHS:              | RoHS compliant             |
|                    |                            |
| OTHER              |                            |
| Short Description: | Lens, 18 mm x 19 mm, Illur |
| Dimension:         | 18 mm x 19 mm              |

minated, Colourless, Flush, Plastic 18 mm x 19 mm Product attributes: Use holder for film insert Order two lenses