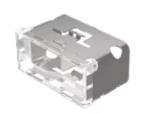

# 03-946.7 Lens

#### FRONT

| Front form: Rectan | gular |
|--------------------|-------|
|--------------------|-------|

#### **OPERATING-/INDICATION PART**

| Lens colour:       | Colourless  |
|--------------------|-------------|
| Lens material:     | Plastic     |
| Lens illumination: | Illuminated |
| Lens shape:        | Flush       |
| Lens optics:       | transparent |

#### OTHER

| Short Description:  | Lens, 18 mm x 38 mm, Illuminated, Colourless, Flush, Plastic               |
|---------------------|----------------------------------------------------------------------------|
| Dimension:          | 18 mm x 38 mm                                                              |
| Product attributes: | With black rim (prevents lateral light escape), use holder for film insert |