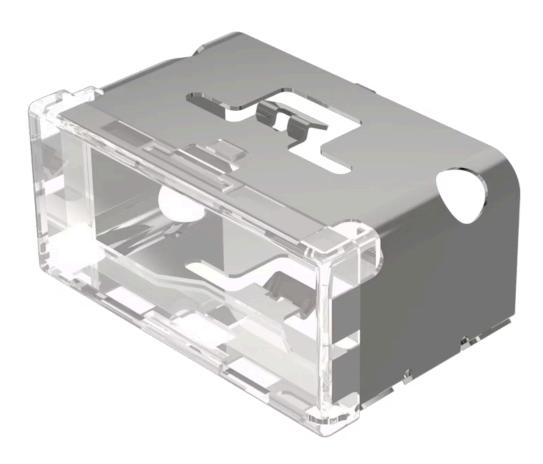

# 03-946.7 Lens

#### FRONT

| Front form: Rectan | gular |
|--------------------|-------|
|--------------------|-------|

#### **OPERATING-/INDICATION PART**

| Lens colour:       | Colourless  |
|--------------------|-------------|
| Lens material:     | Plastic     |
| Lens illumination: | Illuminated |
| Lens shape:        | Flush       |
| Lens optics:       | transparent |

#### OTHER

| Short Description:  | Lens, 18 mm x 38 mm, Illuminated, Colourless, Flush, Plastic               |
|---------------------|----------------------------------------------------------------------------|
| Dimension:          | 18 mm x 38 mm                                                              |
| Product attributes: | With black rim (prevents lateral light escape), use holder for film insert |