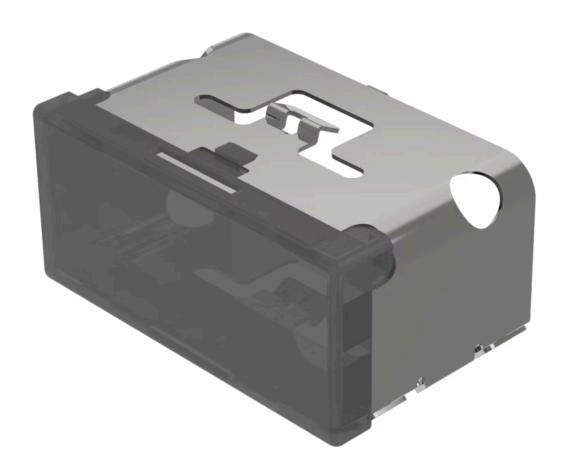

## 03-947.1 Lens

| PRODUCT RANGE              |                                |
|----------------------------|--------------------------------|
| Product Status:            | Not Recommended for new design |
|                            |                                |
| FRONT                      |                                |
| Front form:                | Rectangular                    |
|                            |                                |
| OPERATING-/INDICATION PART |                                |
| Lens colour:               | Smokey black                   |
| Lens material:             | Plastic                        |
| Lens illumination:         | Illuminated                    |
| Lens shape:                | Flush                          |
| Lens optics:               | transparent                    |
|                            |                                |
| MECHANICAL CHARACTERISTICS |                                |
| Weight:                    | 0.009 kg                       |
|                            |                                |
| CERTIFICATE                |                                |
| REACH:                     | REACH compliant                |

OTHER

RoHS:

**Short Description:** Lens, 18 mm x 38 mm, Illuminated, Smokey black, Flush, Plastic

RoHS compliant

**Dimension:** 18 mm x 38 mm

Product attributes:

With black rim (prevents lateral light escape), use holder for film insert