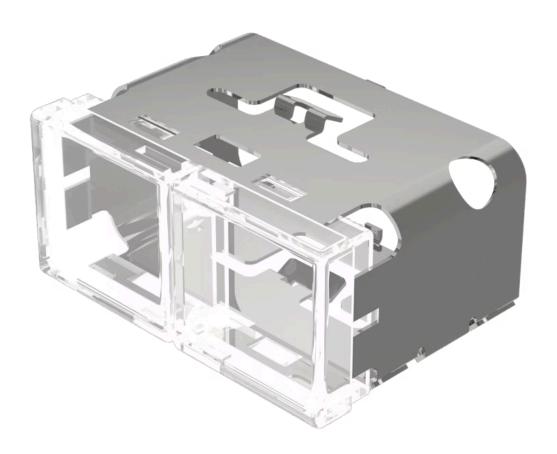

## Lens

03-

951.7/7

Dimension:

## 03-951.7/7 Lens

| PRODUCT RANGE              |                                                                         |
|----------------------------|-------------------------------------------------------------------------|
| Product Status:            | Not Recommended for new design                                          |
| FRONT                      |                                                                         |
| Front form:                | Rectangular                                                             |
| OPERATING-/INDICATION PART |                                                                         |
| Lens colour:               | Colourless-colourless                                                   |
| Lens material:             | Plastic                                                                 |
| Lens illumination:         | Illuminated                                                             |
| Lens shape:                | Flush                                                                   |
| Lens optics:               | transparent                                                             |
| MECHANICAL CHARACTERISTICS |                                                                         |
| Weight:                    | 0.01 kg                                                                 |
| CERTIFICATE                |                                                                         |
| REACH:                     | REACH compliant                                                         |
| RoHS:                      | RoHS compliant                                                          |
| OTHER                      |                                                                         |
| Short Description:         | Lens, 18 mm x 38 mm, Illuminated, Colourless-colourless, Flush, Plastic |

18 mm x 38 mm

Product attributes:

With black rim (prevents lateral light escape), use holder for film insert