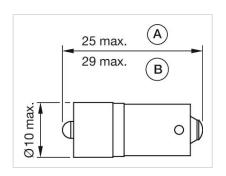

|
| Hints:                            | The specified 12, 24, 28, 48 VAC/DC versions are built with a bridge rectifier,Electrical and optical data are measured at 25 °C,Luminosity and wave length variations caused by LED manufacturing processes may cause slight differences regarding the illumination. The customer has to decide what resistor shall be used to the LED |
| Wiring diagrams:                  |                                                                                                                                                                                                                                                                                                                                         |



Dimension drawings:



A = (standard) B = (super bright)