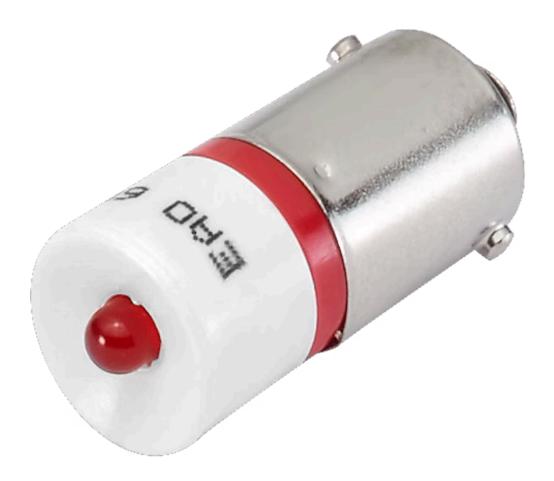

## Single-LED super bright

10-2413.1132R

https://www.eao.com/p/10-2413.1132R

## 10-2413.1132R Single-LED super bright

| <b>OPERATING-/INDICATION PART</b> |                                                                                                                                                                                                                                                                                                                                         |
|-----------------------------------|-----------------------------------------------------------------------------------------------------------------------------------------------------------------------------------------------------------------------------------------------------------------------------------------------------------------------------------------|
| Illumination colour:              | Red                                                                                                                                                                                                                                                                                                                                     |
|                                   |                                                                                                                                                                                                                                                                                                                                         |
| ELECTRICAL CHARACTERISTICS        |                                                                                                                                                                                                                                                                                                                                         |
| Operating voltage:                | 28 V AC/DC +10%                                                                                                                                                                                                                                                                                                                         |
| Operation current:                | 14 mA ±15 %                                                                                                                                                                                                                                                                                                                             |
| Lumi. Intensity:                  | 7700 mcd                                                                                                                                                                                                                                                                                                                                |
|                                   |                                                                                                                                                                                                                                                                                                                                         |
| MECHANICAL CHARATERISTIC          |                                                                                                                                                                                                                                                                                                                                         |
| Weight:                           | 0.002 kg                                                                                                                                                                                                                                                                                                                                |
|                                   |                                                                                                                                                                                                                                                                                                                                         |
| CERTIFICATE                       |                                                                                                                                                                                                                                                                                                                                         |
| REACH:                            | REACH compliant                                                                                                                                                                                                                                                                                                                         |
| RoHS:                             | RoHS compliant                                                                                                                                                                                                                                                                                                                          |
|                                   |                                                                                                                                                                                                                                                                                                                                         |
| OTHER                             |                                                                                                                                                                                                                                                                                                                                         |
| Short Description:                | Single-LED super bright, BA9s, Red, 28 V AC/DC +10%                                                                                                                                                                                                                                                                                     |
| Kind of illlumination:            | Single_LED super bright                                                                                                                                                                                                                                                                                                                 |
| Product attributes:               | The max. overall length of the lamp may not exeed 25mm                                                                                                                                                                                                                                                                                  |
| Hints:                            | The specified 12, 24, 28, 48 VAC/DC versions are built with a bridge rectifier,Electrical and optical data are measured at 25 °C,Luminosity and wave length variations caused by LED manufacturing processes may cause slight differences regarding the illumination. The customer has to decide what resistor shall be used to the LED |
| Wiring diagrams:                  |                                                                                                                                                                                                                                                                                                                                         |