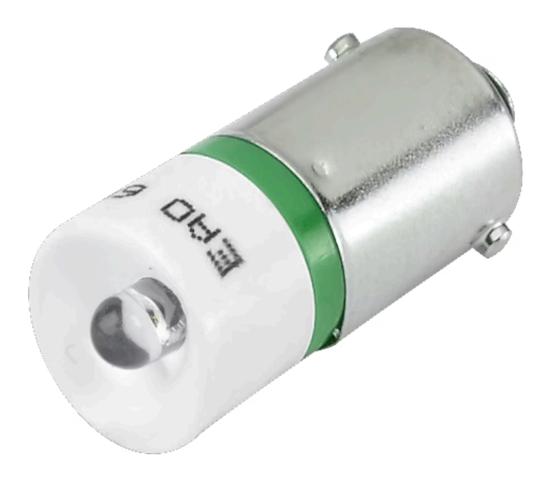

# 10-2509.1145 Single-LED

| <b>OPERATING-/INDICATION PART</b> |                                                                                                                                                                                                                                                                                                                                                                                                                                                                                                                                                                                                                                                                                                                                                                                                                                   |
|-----------------------------------|-----------------------------------------------------------------------------------------------------------------------------------------------------------------------------------------------------------------------------------------------------------------------------------------------------------------------------------------------------------------------------------------------------------------------------------------------------------------------------------------------------------------------------------------------------------------------------------------------------------------------------------------------------------------------------------------------------------------------------------------------------------------------------------------------------------------------------------|
| Illumination colour:              | Green                                                                                                                                                                                                                                                                                                                                                                                                                                                                                                                                                                                                                                                                                                                                                                                                                             |
|                                   |                                                                                                                                                                                                                                                                                                                                                                                                                                                                                                                                                                                                                                                                                                                                                                                                                                   |
| ELECTRICAL CHARACTERISTICS        |                                                                                                                                                                                                                                                                                                                                                                                                                                                                                                                                                                                                                                                                                                                                                                                                                                   |
| Operating voltage:                | 12 V AC/DC +10%                                                                                                                                                                                                                                                                                                                                                                                                                                                                                                                                                                                                                                                                                                                                                                                                                   |
| Operation current:                | 7 mA ±15 %                                                                                                                                                                                                                                                                                                                                                                                                                                                                                                                                                                                                                                                                                                                                                                                                                        |
| Lumi. Intensity:                  | 1050 mcd                                                                                                                                                                                                                                                                                                                                                                                                                                                                                                                                                                                                                                                                                                                                                                                                                          |
|                                   |                                                                                                                                                                                                                                                                                                                                                                                                                                                                                                                                                                                                                                                                                                                                                                                                                                   |
| MECHANICAL CHARATERISTIC          |                                                                                                                                                                                                                                                                                                                                                                                                                                                                                                                                                                                                                                                                                                                                                                                                                                   |
| Weight:                           | 0.002 kg                                                                                                                                                                                                                                                                                                                                                                                                                                                                                                                                                                                                                                                                                                                                                                                                                          |
|                                   |                                                                                                                                                                                                                                                                                                                                                                                                                                                                                                                                                                                                                                                                                                                                                                                                                                   |
| CERTIFICATE                       |                                                                                                                                                                                                                                                                                                                                                                                                                                                                                                                                                                                                                                                                                                                                                                                                                                   |
| REACH:                            | REACH compliant                                                                                                                                                                                                                                                                                                                                                                                                                                                                                                                                                                                                                                                                                                                                                                                                                   |
| RoHS:                             | RoHS compliant                                                                                                                                                                                                                                                                                                                                                                                                                                                                                                                                                                                                                                                                                                                                                                                                                    |
|                                   |                                                                                                                                                                                                                                                                                                                                                                                                                                                                                                                                                                                                                                                                                                                                                                                                                                   |
| OTHER                             |                                                                                                                                                                                                                                                                                                                                                                                                                                                                                                                                                                                                                                                                                                                                                                                                                                   |
| Short Description:                | Single-LED, BA9s, Green, 12 V AC/DC +10%                                                                                                                                                                                                                                                                                                                                                                                                                                                                                                                                                                                                                                                                                                                                                                                          |
| Kind of illlumination:            | Single-LED                                                                                                                                                                                                                                                                                                                                                                                                                                                                                                                                                                                                                                                                                                                                                                                                                        |
| Hints:                            | The specified 6 V DC, 24 V DC Bi-colour; 130 V AC, 130 V DC and 230 V AC versions are built with a protection diode, The specified 12, 24, 28, 48 VAC/DC versions are built with a bridge rectifier, The specified 130 VAC types are developed to run on a supply voltage of 130 VAC only, An operation at a higher supply voltage using commercial lampholders with integrated resistors, is not approved, If the 24VDC Bi-colour lamp is driven with normal polarity (plus on middle contact of the lamp) the first mentioned colour will light up, with inverted polarity the second colour will light up, The luminous intensity stated is for when used with DC, Electrical and optical data are measured at 25 °C, Luminosity and wave length variations caused by LED manufacturing processes may cause slight differences |