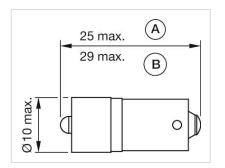

C versions are built with a bridge rectifier, The specified 130 VAC types are developed to run on a supply voltage of 130 VAC only, An operation at a higher supply voltage using commercial lampholders with integrated resistors, is not approved, If the 24VDC Bi-colour lamp is driven with normal polarity (plus on middle contact of the lamp) the first mentioned colour will light up, with inverted polarity the second colour will light up, The luminous intensity stated is for when used with DC, Electrical and optical data are measured at 25 °C, Luminosity and wave length variations caused by LED manufacturing processes may cause slight differences |

regarding the illumination. The customer has to decide what resistor shall be used to the LED

#### Wiring diagrams:



#### Dimension drawings:



A = (standard) B = (super bright)