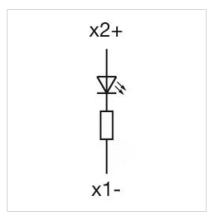

ecified 12, 24, 28, 48 VAC/DC versions are built with a bridge rectifier, The specified 130 VAC types are developed to run on a supply voltage of 130 VAC only, An operation at a higher supply voltage using commercial lampholders with integrated resistors, is not approved, If the 24VDC Bi-colour lamp is driven with normal polarity (plus on middle contact of the lamp) the first mentioned colour will light up, with inverted polarity the second colour will light up, The luminous intensity stated is for when used with DC, Electrical and optical data are measured at 25 °C, Luminosity and wave length variations caused by LED manufacturing processes may cause slight differences |

regarding the illumination. The customer has to decide what resistor shall be used to the LED

#### Wiring diagrams:



#### Dimension drawings:



A = (standard) B = (super bright)