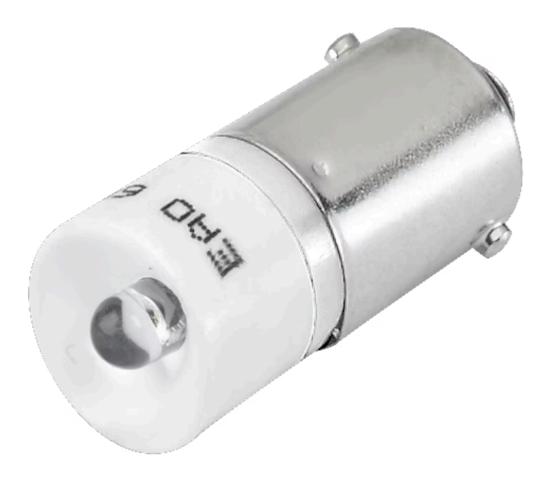

# Single-LED

10-2512.1149

https://www.eao.com/p/10-2512.1149

## 10-2512.1149 Single-LED

| OPERATING-/INDICATION PART |                                                                                                                                                                                                                                                                                                                                                                                                                                                                                                                                                                                                                                                                                                                                                                                                                                   |
|----------------------------|-----------------------------------------------------------------------------------------------------------------------------------------------------------------------------------------------------------------------------------------------------------------------------------------------------------------------------------------------------------------------------------------------------------------------------------------------------------------------------------------------------------------------------------------------------------------------------------------------------------------------------------------------------------------------------------------------------------------------------------------------------------------------------------------------------------------------------------|
| Illumination colour:       | White                                                                                                                                                                                                                                                                                                                                                                                                                                                                                                                                                                                                                                                                                                                                                                                                                             |
|                            |                                                                                                                                                                                                                                                                                                                                                                                                                                                                                                                                                                                                                                                                                                                                                                                                                                   |
| ELECTRICAL CHARACTERISTICS |                                                                                                                                                                                                                                                                                                                                                                                                                                                                                                                                                                                                                                                                                                                                                                                                                                   |
| Operating voltage:         | 24 V AC/DC +10%                                                                                                                                                                                                                                                                                                                                                                                                                                                                                                                                                                                                                                                                                                                                                                                                                   |
| Operation current:         | 7 mA ±15 %                                                                                                                                                                                                                                                                                                                                                                                                                                                                                                                                                                                                                                                                                                                                                                                                                        |
| Lumi. Intensity:           | 1050 mcd                                                                                                                                                                                                                                                                                                                                                                                                                                                                                                                                                                                                                                                                                                                                                                                                                          |
|                            |                                                                                                                                                                                                                                                                                                                                                                                                                                                                                                                                                                                                                                                                                                                                                                                                                                   |
| MECHANICAL CHARATERISTIC   |                                                                                                                                                                                                                                                                                                                                                                                                                                                                                                                                                                                                                                                                                                                                                                                                                                   |
| Weight:                    | 0.002 kg                                                                                                                                                                                                                                                                                                                                                                                                                                                                                                                                                                                                                                                                                                                                                                                                                          |
|                            |                                                                                                                                                                                                                                                                                                                                                                                                                                                                                                                                                                                                                                                                                                                                                                                                                                   |
| CERTIFICATE                |                                                                                                                                                                                                                                                                                                                                                                                                                                                                                                                                                                                                                                                                                                                                                                                                                                   |
| REACH:                     | REACH compliant                                                                                                                                                                                                                                                                                                                                                                                                                                                                                                                                                                                                                                                                                                                                                                                                                   |
| RoHS:                      | RoHS compliant                                                                                                                                                                                                                                                                                                                                                                                                                                                                                                                                                                                                                                                                                                                                                                                                                    |
|                            |                                                                                                                                                                                                                                                                                                                                                                                                                                                                                                                                                                                                                                                                                                                                                                                                                                   |
| OTHER                      |                                                                                                                                                                                                                                                                                                                                                                                                                                                                                                                                                                                                                                                                                                                                                                                                                                   |
| Short Description:         | Single-LED, BA9s, White, 24 V AC/DC +10%                                                                                                                                                                                                                                                                                                                                                                                                                                                                                                                                                                                                                                                                                                                                                                                          |
| Kind of illlumination:     | Single-LED                                                                                                                                                                                                                                                                                                                                                                                                                                                                                                                                                                                                                                                                                                                                                                                                                        |
| Hints:                     | The specified 6 V DC, 24 V DC Bi-colour; 130 V AC, 130 V DC and 230 V AC versions are built with a protection diode, The specified 12, 24, 28, 48 VAC/DC versions are built with a bridge rectifier, The specified 130 VAC types are developed to run on a supply voltage of 130 VAC only, An operation at a higher supply voltage using commercial lampholders with integrated resistors, is not approved, If the 24VDC Bi-colour lamp is driven with normal polarity (plus on middle contact of the lamp) the first mentioned colour will light up, with inverted polarity the second colour will light up, The luminous intensity stated is for when used with DC, Electrical and optical data are measured at 25 °C, Luminosity and wave length variations caused by LED manufacturing processes may cause slight differences |