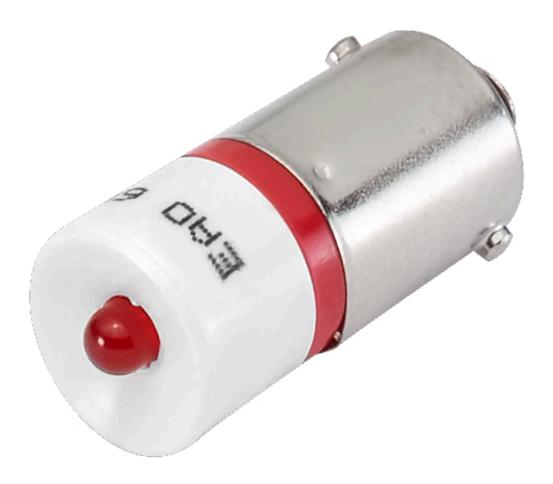

## 10-2513.1142 Single-LED

| <b>OPERATING-/INDICATION PART</b> |                                                                                                                                                                                                                                                                                                                                                                                                                                                                                                                                                                                                                                                                                                                                                                                                                                   |
|-----------------------------------|-----------------------------------------------------------------------------------------------------------------------------------------------------------------------------------------------------------------------------------------------------------------------------------------------------------------------------------------------------------------------------------------------------------------------------------------------------------------------------------------------------------------------------------------------------------------------------------------------------------------------------------------------------------------------------------------------------------------------------------------------------------------------------------------------------------------------------------|
| Illumination colour:              | Red                                                                                                                                                                                                                                                                                                                                                                                                                                                                                                                                                                                                                                                                                                                                                                                                                               |
|                                   |                                                                                                                                                                                                                                                                                                                                                                                                                                                                                                                                                                                                                                                                                                                                                                                                                                   |
| ELECTRICAL CHARACTERISTICS        |                                                                                                                                                                                                                                                                                                                                                                                                                                                                                                                                                                                                                                                                                                                                                                                                                                   |
| Operating voltage:                | 28 V AC/DC +10%                                                                                                                                                                                                                                                                                                                                                                                                                                                                                                                                                                                                                                                                                                                                                                                                                   |
| Operation current:                | 13 mA ±15 %                                                                                                                                                                                                                                                                                                                                                                                                                                                                                                                                                                                                                                                                                                                                                                                                                       |
| Lumi. Intensity:                  | 300 mcd                                                                                                                                                                                                                                                                                                                                                                                                                                                                                                                                                                                                                                                                                                                                                                                                                           |
|                                   |                                                                                                                                                                                                                                                                                                                                                                                                                                                                                                                                                                                                                                                                                                                                                                                                                                   |
| MECHANICAL CHARATERISTIC          |                                                                                                                                                                                                                                                                                                                                                                                                                                                                                                                                                                                                                                                                                                                                                                                                                                   |
| Weight:                           | 0.002 kg                                                                                                                                                                                                                                                                                                                                                                                                                                                                                                                                                                                                                                                                                                                                                                                                                          |
|                                   |                                                                                                                                                                                                                                                                                                                                                                                                                                                                                                                                                                                                                                                                                                                                                                                                                                   |
| CERTIFICATE                       |                                                                                                                                                                                                                                                                                                                                                                                                                                                                                                                                                                                                                                                                                                                                                                                                                                   |
| REACH:                            | REACH compliant                                                                                                                                                                                                                                                                                                                                                                                                                                                                                                                                                                                                                                                                                                                                                                                                                   |
| RoHS:                             | RoHS compliant                                                                                                                                                                                                                                                                                                                                                                                                                                                                                                                                                                                                                                                                                                                                                                                                                    |
|                                   |                                                                                                                                                                                                                                                                                                                                                                                                                                                                                                                                                                                                                                                                                                                                                                                                                                   |
| OTHER                             |                                                                                                                                                                                                                                                                                                                                                                                                                                                                                                                                                                                                                                                                                                                                                                                                                                   |
| Short Description:                | Single-LED, BA9s, Red, 28 V AC/DC +10%                                                                                                                                                                                                                                                                                                                                                                                                                                                                                                                                                                                                                                                                                                                                                                                            |
| Kind of illlumination:            | Single-LED                                                                                                                                                                                                                                                                                                                                                                                                                                                                                                                                                                                                                                                                                                                                                                                                                        |
| Hints:                            | The specified 6 V DC, 24 V DC Bi-colour; 130 V AC, 130 V DC and 230 V AC versions are built with a protection diode, The specified 12, 24, 28, 48 VAC/DC versions are built with a bridge rectifier, The specified 130 VAC types are developed to run on a supply voltage of 130 VAC only, An operation at a higher supply voltage using commercial lampholders with integrated resistors, is not approved, If the 24VDC Bi-colour lamp is driven with normal polarity (plus on middle contact of the lamp) the first mentioned colour will light up, with inverted polarity the second colour will light up, The luminous intensity stated is for when used with DC, Electrical and optical data are measured at 25 °C, Luminosity and wave length variations caused by LED manufacturing processes may cause slight differences |