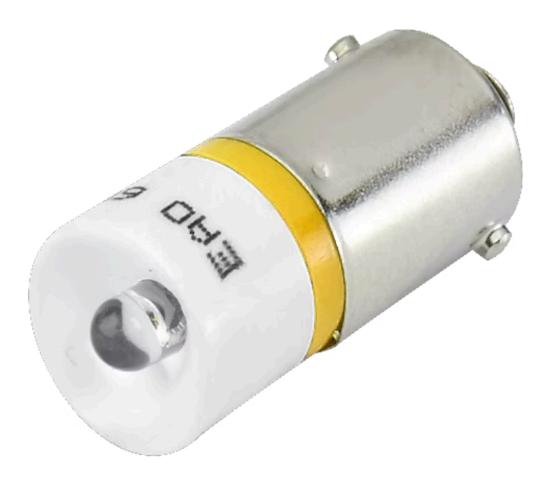

# Single-LED

10-2513.1144

https://www.eao.com/p/10-2513.1144

## 10-2513.1144 Single-LED

| <b>OPERATING-/INDICATION PART</b> |                                                                                                                                                                                                                                                                                                                                                                                                                                                                                                                                                                                                                                                                                                                                                                                                                                   |
|-----------------------------------|-----------------------------------------------------------------------------------------------------------------------------------------------------------------------------------------------------------------------------------------------------------------------------------------------------------------------------------------------------------------------------------------------------------------------------------------------------------------------------------------------------------------------------------------------------------------------------------------------------------------------------------------------------------------------------------------------------------------------------------------------------------------------------------------------------------------------------------|
| Illumination colour:              | Yellow                                                                                                                                                                                                                                                                                                                                                                                                                                                                                                                                                                                                                                                                                                                                                                                                                            |
|                                   |                                                                                                                                                                                                                                                                                                                                                                                                                                                                                                                                                                                                                                                                                                                                                                                                                                   |
| ELECTRICAL CHARACTERISTICS        |                                                                                                                                                                                                                                                                                                                                                                                                                                                                                                                                                                                                                                                                                                                                                                                                                                   |
| Operating voltage:                | 28 V AC/DC +10%                                                                                                                                                                                                                                                                                                                                                                                                                                                                                                                                                                                                                                                                                                                                                                                                                   |
| Operation current:                | 13 mA ±15 %                                                                                                                                                                                                                                                                                                                                                                                                                                                                                                                                                                                                                                                                                                                                                                                                                       |
| Lumi. Intensity:                  | 270 mcd                                                                                                                                                                                                                                                                                                                                                                                                                                                                                                                                                                                                                                                                                                                                                                                                                           |
|                                   |                                                                                                                                                                                                                                                                                                                                                                                                                                                                                                                                                                                                                                                                                                                                                                                                                                   |
| MECHANICAL CHARATERISTIC          |                                                                                                                                                                                                                                                                                                                                                                                                                                                                                                                                                                                                                                                                                                                                                                                                                                   |
| Weight:                           | 0.002 kg                                                                                                                                                                                                                                                                                                                                                                                                                                                                                                                                                                                                                                                                                                                                                                                                                          |
|                                   |                                                                                                                                                                                                                                                                                                                                                                                                                                                                                                                                                                                                                                                                                                                                                                                                                                   |
| CERTIFICATE                       |                                                                                                                                                                                                                                                                                                                                                                                                                                                                                                                                                                                                                                                                                                                                                                                                                                   |
| REACH:                            | REACH compliant                                                                                                                                                                                                                                                                                                                                                                                                                                                                                                                                                                                                                                                                                                                                                                                                                   |
| RoHS:                             | RoHS compliant                                                                                                                                                                                                                                                                                                                                                                                                                                                                                                                                                                                                                                                                                                                                                                                                                    |
|                                   |                                                                                                                                                                                                                                                                                                                                                                                                                                                                                                                                                                                                                                                                                                                                                                                                                                   |
| OTHER                             |                                                                                                                                                                                                                                                                                                                                                                                                                                                                                                                                                                                                                                                                                                                                                                                                                                   |
| Short Description:                | Single-LED, BA9s, Yellow, 28 V AC/DC +10%                                                                                                                                                                                                                                                                                                                                                                                                                                                                                                                                                                                                                                                                                                                                                                                         |
| Kind of illlumination:            | Single-LED                                                                                                                                                                                                                                                                                                                                                                                                                                                                                                                                                                                                                                                                                                                                                                                                                        |
| Hints:                            | The specified 6 V DC, 24 V DC Bi-colour; 130 V AC, 130 V DC and 230 V AC versions are built with a protection diode, The specified 12, 24, 28, 48 VAC/DC versions are built with a bridge rectifier, The specified 130 VAC types are developed to run on a supply voltage of 130 VAC only, An operation at a higher supply voltage using commercial lampholders with integrated resistors, is not approved, If the 24VDC Bi-colour lamp is driven with normal polarity (plus on middle contact of the lamp) the first mentioned colour will light up, with inverted polarity the second colour will light up, The luminous intensity stated is for when used with DC, Electrical and optical data are measured at 25 °C, Luminosity and wave length variations caused by LED manufacturing processes may cause slight differences |