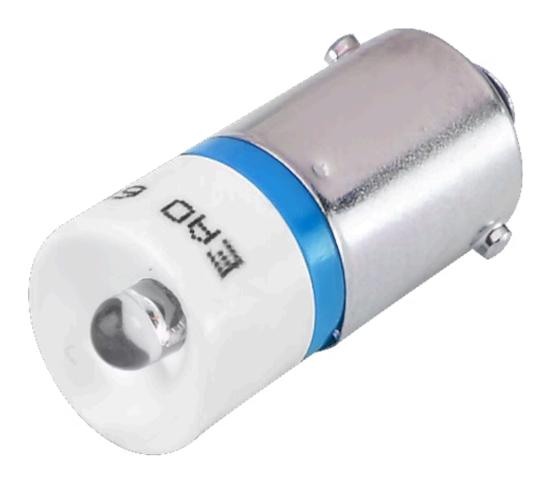

# Single-LED

10-2513.1146

https://www.eao.com/p/10-2513.1146

## 10-2513.1146 Single-LED

| <b>OPERATING-/INDICATION PART</b> |                                                                                                                                                                                                                                                                                                                                                                                                                                                                                                                                                                                                                                                                                                                                                                                                                                   |
|-----------------------------------|-----------------------------------------------------------------------------------------------------------------------------------------------------------------------------------------------------------------------------------------------------------------------------------------------------------------------------------------------------------------------------------------------------------------------------------------------------------------------------------------------------------------------------------------------------------------------------------------------------------------------------------------------------------------------------------------------------------------------------------------------------------------------------------------------------------------------------------|
| Illumination colour:              | Blue                                                                                                                                                                                                                                                                                                                                                                                                                                                                                                                                                                                                                                                                                                                                                                                                                              |
|                                   |                                                                                                                                                                                                                                                                                                                                                                                                                                                                                                                                                                                                                                                                                                                                                                                                                                   |
| ELECTRICAL CHARACTERISTICS        |                                                                                                                                                                                                                                                                                                                                                                                                                                                                                                                                                                                                                                                                                                                                                                                                                                   |
| Operating voltage:                | 28 V AC/DC +10%                                                                                                                                                                                                                                                                                                                                                                                                                                                                                                                                                                                                                                                                                                                                                                                                                   |
| Operation current:                | 13 mA ±15 %                                                                                                                                                                                                                                                                                                                                                                                                                                                                                                                                                                                                                                                                                                                                                                                                                       |
| Lumi. Intensity:                  | 590 mcd                                                                                                                                                                                                                                                                                                                                                                                                                                                                                                                                                                                                                                                                                                                                                                                                                           |
|                                   |                                                                                                                                                                                                                                                                                                                                                                                                                                                                                                                                                                                                                                                                                                                                                                                                                                   |
| MECHANICAL CHARACTERISTICS        |                                                                                                                                                                                                                                                                                                                                                                                                                                                                                                                                                                                                                                                                                                                                                                                                                                   |
| Weight:                           | 0.002 kg                                                                                                                                                                                                                                                                                                                                                                                                                                                                                                                                                                                                                                                                                                                                                                                                                          |
|                                   |                                                                                                                                                                                                                                                                                                                                                                                                                                                                                                                                                                                                                                                                                                                                                                                                                                   |
| CERTIFICATE                       |                                                                                                                                                                                                                                                                                                                                                                                                                                                                                                                                                                                                                                                                                                                                                                                                                                   |
| REACH:                            | REACH compliant                                                                                                                                                                                                                                                                                                                                                                                                                                                                                                                                                                                                                                                                                                                                                                                                                   |
| RoHS:                             | RoHS compliant                                                                                                                                                                                                                                                                                                                                                                                                                                                                                                                                                                                                                                                                                                                                                                                                                    |
|                                   |                                                                                                                                                                                                                                                                                                                                                                                                                                                                                                                                                                                                                                                                                                                                                                                                                                   |
| OTHER                             |                                                                                                                                                                                                                                                                                                                                                                                                                                                                                                                                                                                                                                                                                                                                                                                                                                   |
| Short Description:                | Single-LED, BA9s, Blue, 28 V AC/DC +10%                                                                                                                                                                                                                                                                                                                                                                                                                                                                                                                                                                                                                                                                                                                                                                                           |
| Kind of illumination:             | Single-LED                                                                                                                                                                                                                                                                                                                                                                                                                                                                                                                                                                                                                                                                                                                                                                                                                        |
| Hints:                            | The specified 6 V DC, 24 V DC Bi-colour; 130 V AC, 130 V DC and 230 V AC versions are built with a protection diode, The specified 12, 24, 28, 48 VAC/DC versions are built with a bridge rectifier, The specified 130 VAC types are developed to run on a supply voltage of 130 VAC only, An operation at a higher supply voltage using commercial lampholders with integrated resistors, is not approved, If the 24VDC Bi-colour lamp is driven with normal polarity (plus on middle contact of the lamp) the first mentioned colour will light up, with inverted polarity the second colour will light up, The luminous intensity stated is for when used with DC, Electrical and optical data are measured at 25 °C, Luminosity and wave length variations caused by LED manufacturing processes may cause slight differences |