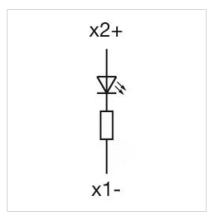

#### Wiring diagrams:

regarding the illumination. The customer has to decide what resistor shall be used to the LED