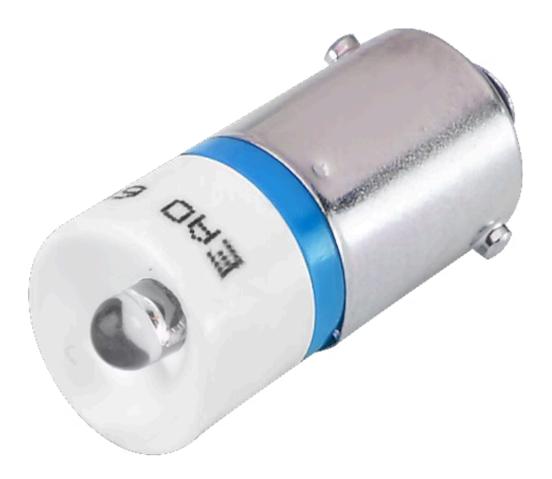

# 10-2519.1056 Single-LED

| <b>OPERATING-/INDICATION PART</b> |                                                                                                                                                                                                                                                                                                                                                                                                                                                                                                                                                                                                                                                                                                                                                                                                                                   |
|-----------------------------------|-----------------------------------------------------------------------------------------------------------------------------------------------------------------------------------------------------------------------------------------------------------------------------------------------------------------------------------------------------------------------------------------------------------------------------------------------------------------------------------------------------------------------------------------------------------------------------------------------------------------------------------------------------------------------------------------------------------------------------------------------------------------------------------------------------------------------------------|
| Illumination colour:              | Blue                                                                                                                                                                                                                                                                                                                                                                                                                                                                                                                                                                                                                                                                                                                                                                                                                              |
|                                   |                                                                                                                                                                                                                                                                                                                                                                                                                                                                                                                                                                                                                                                                                                                                                                                                                                   |
| ELECTRICAL CHARACTERISTICS        |                                                                                                                                                                                                                                                                                                                                                                                                                                                                                                                                                                                                                                                                                                                                                                                                                                   |
| Operating voltage:                | 48 V AC/DC +10%                                                                                                                                                                                                                                                                                                                                                                                                                                                                                                                                                                                                                                                                                                                                                                                                                   |
| Operation current:                | 8 mA ±15 %                                                                                                                                                                                                                                                                                                                                                                                                                                                                                                                                                                                                                                                                                                                                                                                                                        |
| Lumi. Intensity:                  | 400 mcd                                                                                                                                                                                                                                                                                                                                                                                                                                                                                                                                                                                                                                                                                                                                                                                                                           |
|                                   |                                                                                                                                                                                                                                                                                                                                                                                                                                                                                                                                                                                                                                                                                                                                                                                                                                   |
| MECHANICAL CHARATERISTIC          |                                                                                                                                                                                                                                                                                                                                                                                                                                                                                                                                                                                                                                                                                                                                                                                                                                   |
| Weight:                           | 0.002 kg                                                                                                                                                                                                                                                                                                                                                                                                                                                                                                                                                                                                                                                                                                                                                                                                                          |
|                                   |                                                                                                                                                                                                                                                                                                                                                                                                                                                                                                                                                                                                                                                                                                                                                                                                                                   |
| CERTIFICATE                       |                                                                                                                                                                                                                                                                                                                                                                                                                                                                                                                                                                                                                                                                                                                                                                                                                                   |
| REACH:                            | REACH compliant                                                                                                                                                                                                                                                                                                                                                                                                                                                                                                                                                                                                                                                                                                                                                                                                                   |
| RoHS:                             | RoHS compliant                                                                                                                                                                                                                                                                                                                                                                                                                                                                                                                                                                                                                                                                                                                                                                                                                    |
|                                   |                                                                                                                                                                                                                                                                                                                                                                                                                                                                                                                                                                                                                                                                                                                                                                                                                                   |
| OTHER                             |                                                                                                                                                                                                                                                                                                                                                                                                                                                                                                                                                                                                                                                                                                                                                                                                                                   |
| Short Description:                | Single-LED, BA9s, Blue, 48 V AC/DC +10%                                                                                                                                                                                                                                                                                                                                                                                                                                                                                                                                                                                                                                                                                                                                                                                           |
| Kind of illlumination:            | Single-LED                                                                                                                                                                                                                                                                                                                                                                                                                                                                                                                                                                                                                                                                                                                                                                                                                        |
| Hints:                            | The specified 6 V DC, 24 V DC Bi-colour; 130 V AC, 130 V DC and 230 V AC versions are built with a protection diode, The specified 12, 24, 28, 48 VAC/DC versions are built with a bridge rectifier, The specified 130 VAC types are developed to run on a supply voltage of 130 VAC only, An operation at a higher supply voltage using commercial lampholders with integrated resistors, is not approved, If the 24VDC Bi-colour lamp is driven with normal polarity (plus on middle contact of the lamp) the first mentioned colour will light up, with inverted polarity the second colour will light up, The luminous intensity stated is for when used with DC, Electrical and optical data are measured at 25 °C, Luminosity and wave length variations caused by LED manufacturing processes may cause slight differences |