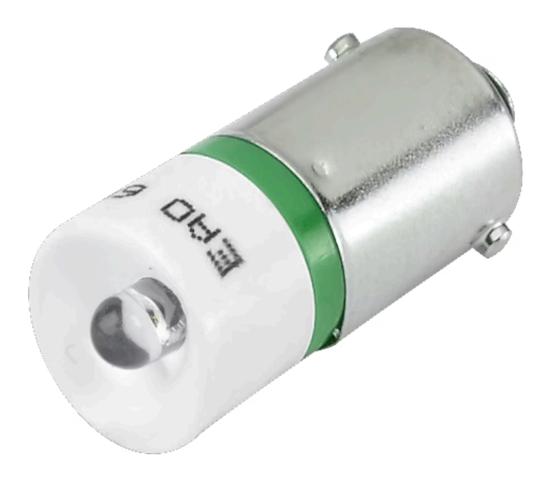

## 10-2524.3045 Single-LED

| <b>OPERATING-/INDICATION PART</b> |                                                                                                                                                                                                                                                                                                                                                                                                                                                                                                                                                                                                                                                                                                                                                                                                                                   |
|-----------------------------------|-----------------------------------------------------------------------------------------------------------------------------------------------------------------------------------------------------------------------------------------------------------------------------------------------------------------------------------------------------------------------------------------------------------------------------------------------------------------------------------------------------------------------------------------------------------------------------------------------------------------------------------------------------------------------------------------------------------------------------------------------------------------------------------------------------------------------------------|
| Illumination colour:              | Green                                                                                                                                                                                                                                                                                                                                                                                                                                                                                                                                                                                                                                                                                                                                                                                                                             |
|                                   |                                                                                                                                                                                                                                                                                                                                                                                                                                                                                                                                                                                                                                                                                                                                                                                                                                   |
| ELECTRICAL CHARACTERISTICS        |                                                                                                                                                                                                                                                                                                                                                                                                                                                                                                                                                                                                                                                                                                                                                                                                                                   |
| Operating voltage:                | 130 V DC +10%                                                                                                                                                                                                                                                                                                                                                                                                                                                                                                                                                                                                                                                                                                                                                                                                                     |
| Operation current:                | 2 mA ±15 %                                                                                                                                                                                                                                                                                                                                                                                                                                                                                                                                                                                                                                                                                                                                                                                                                        |
| Lumi. Intensity:                  | 300 mcd                                                                                                                                                                                                                                                                                                                                                                                                                                                                                                                                                                                                                                                                                                                                                                                                                           |
|                                   |                                                                                                                                                                                                                                                                                                                                                                                                                                                                                                                                                                                                                                                                                                                                                                                                                                   |
| MECHANICAL CHARATERISTIC          |                                                                                                                                                                                                                                                                                                                                                                                                                                                                                                                                                                                                                                                                                                                                                                                                                                   |
| Weight:                           | 0.002 kg                                                                                                                                                                                                                                                                                                                                                                                                                                                                                                                                                                                                                                                                                                                                                                                                                          |
|                                   |                                                                                                                                                                                                                                                                                                                                                                                                                                                                                                                                                                                                                                                                                                                                                                                                                                   |
| CERTIFICATE                       |                                                                                                                                                                                                                                                                                                                                                                                                                                                                                                                                                                                                                                                                                                                                                                                                                                   |
| REACH:                            | REACH compliant                                                                                                                                                                                                                                                                                                                                                                                                                                                                                                                                                                                                                                                                                                                                                                                                                   |
| RoHS:                             | RoHS compliant                                                                                                                                                                                                                                                                                                                                                                                                                                                                                                                                                                                                                                                                                                                                                                                                                    |
|                                   |                                                                                                                                                                                                                                                                                                                                                                                                                                                                                                                                                                                                                                                                                                                                                                                                                                   |
| OTHER                             |                                                                                                                                                                                                                                                                                                                                                                                                                                                                                                                                                                                                                                                                                                                                                                                                                                   |
| Short Description:                | Single-LED, BA9s, Green, 130 V DC +10%                                                                                                                                                                                                                                                                                                                                                                                                                                                                                                                                                                                                                                                                                                                                                                                            |
| Kind of illlumination:            | Single-LED                                                                                                                                                                                                                                                                                                                                                                                                                                                                                                                                                                                                                                                                                                                                                                                                                        |
| Hints:                            | The specified 6 V DC, 24 V DC Bi-colour; 130 V AC, 130 V DC and 230 V AC versions are built with a protection diode, The specified 12, 24, 28, 48 VAC/DC versions are built with a bridge rectifier, The specified 130 VAC types are developed to run on a supply voltage of 130 VAC only, An operation at a higher supply voltage using commercial lampholders with integrated resistors, is not approved, If the 24VDC Bi-colour lamp is driven with normal polarity (plus on middle contact of the lamp) the first mentioned colour will light up, with inverted polarity the second colour will light up, The luminous intensity stated is for when used with DC, Electrical and optical data are measured at 25 °C, Luminosity and wave length variations caused by LED manufacturing processes may cause slight differences |