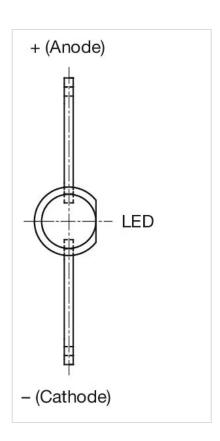

PART</b> |
|------------|----------|-----------------|
|------------|----------|-----------------|

Illumination colour: Red

#### **ELECTRICAL CHARACTERISTICS**

**Operating voltage:** 2 - 6 V DC

Lumi. Intensity: 160 mcd

#### **MECHANICAL CHARACTERISTICS**

**Weight:** 0.001 kg

#### **CERTIFICATE**

**REACH:** REACH compliant

RoHS: RoHS compliant

#### **OTHER**

**Short Description:** Single-LED, T1 Bi-Pin, Red, 2 - 6 V DC

Kind of illlumination: Single-LED

**Hints:** The customer has to decide what series resistor shall be used to the LED

Luminosity and wave length variations caused by LED manufacturing processes may cause slight differences regarding the illumination. The customer has to

decide what resistor shall be used to the LED

Wiring diagrams:



### Component layouts: