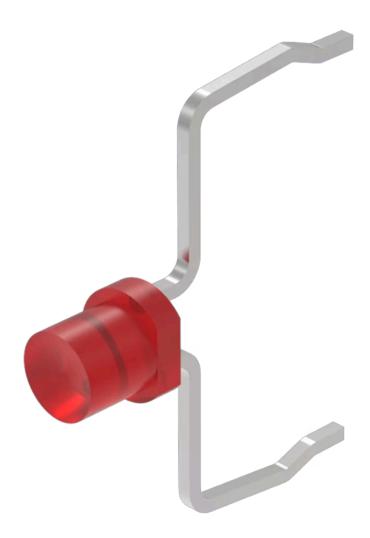

# Single-LED

10-2601.3172S

## 10-2601.3172S Single-LED

| OPERATING- | /INDICAT | <b>ION PART</b> |
|------------|----------|-----------------|
|------------|----------|-----------------|

Illumination colour: Red

#### **OTHER**

**Short Description:** Single-LED, T1 Bi-Pin, Red, 2 - 6 V DC

Kind of illlumination: Single-LED

**Hints:** The customer has to decide what series resistor shall be used to the LED

Luminosity and wave length variations caused by LED manufacturing processes may cause slight differences regarding the illumination. The customer has to