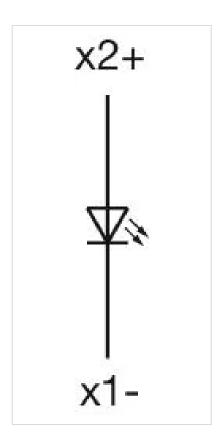

ATING- | /INDICAT | <b>ION PART</b> |
|------------|----------|-----------------|
|------------|----------|-----------------|

Illumination colour: Red

#### **ELECTRICAL CHARACTERISTICS**

**Operating voltage:** 2 - 6 V DC

Lumi. Intensity: 160 mcd

#### **MECHANICAL CHARACTERISTICS**

**Weight:** 0.001 kg

#### **CERTIFICATE**

**REACH:** REACH compliant

RoHS: RoHS compliant

#### **OTHER**

**Short Description:** Single-LED, T1 Bi-Pin, Red, 2 - 6 V DC

Kind of illlumination: Single-LED

**Hints:** The customer has to decide what series resistor shall be used to the LED

Luminosity and wave length variations caused by LED manufacturing processes may cause slight differences regarding the illumination. The customer has to

decide what resistor shall be used to the LED

Wiring diagrams:



### Component layouts: