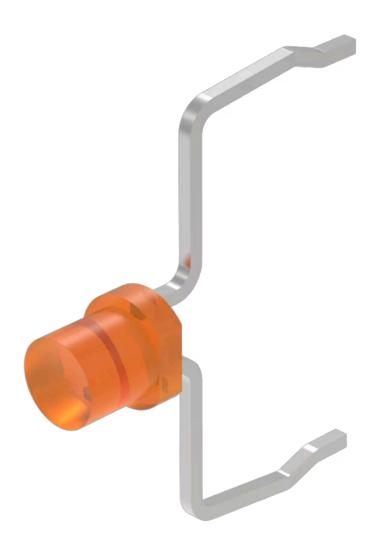

# Single-LED

10-

2601.3173S

## 10-2601.3173S Single-LED

| OPERATING-/INDICATION | PART |
|-----------------------|------|
|-----------------------|------|

Illumination colour: Amber

#### **OTHER**

**Short Description:** Single-LED, T1 Bi-Pin, Amber, 2 - 6 V DC

Kind of illlumination: Single-LED

**Hints:** The customer has to decide what series resistor shall be used to the

LED,Luminosity and wave length variations caused by LED manufacturing processes may cause slight differences regarding the illumination. The customer