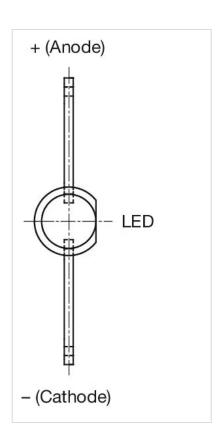

## 10-2601.3173S Single-LED

| OPERATING-/INDICATION | PART |
|-----------------------|------|
|-----------------------|------|

Illumination colour: Amber