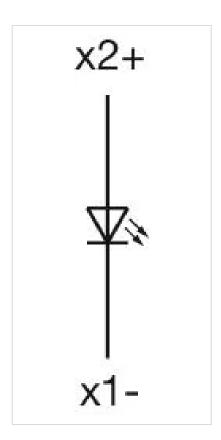

0-2601.3173S Single-LED

| OPERATING-/INDICATION | PART |
|-----------------------|------|
|-----------------------|------|

Illumination colour: Amber

#### **ELECTRICAL CHARACTERISTICS**

**Operating voltage:** 2 - 6 V DC

Lumi. Intensity: 165 mcd

#### **MECHANICAL CHARATERISTIC**

**Weight:** 0.001 kg

#### **CERTIFICATE**

**REACH:** REACH compliant

RoHS: RoHS compliant

#### **OTHER**

**Short Description:** Single-LED, T1 Bi-Pin, Amber, 2 - 6 V DC

Kind of illlumination: Single-LED

**Hints:** The customer has to decide what series resistor shall be used to the

LED,Luminosity and wave length variations caused by LED manufacturing processes may cause slight differences regarding the illumination. The customer

has to decide what resistor shall be used to the LED

Wiring diagrams:



### Component layouts: