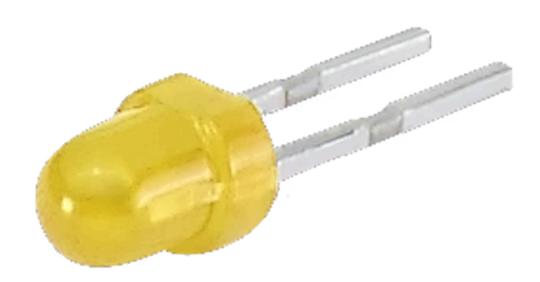

# Single-LED

10-

2601.3174K

# 10-2601.3174K Single-LED

| OPERATING-/INDIC | CATION PART |
|------------------|-------------|
|------------------|-------------|

Illumination colour: Yellow

#### **OTHER**

**Short Description:** Single-LED, T1 Bi-Pin, Yellow, 2.1 V DC

Kind of illlumination: Single-LED

**Hints:** For LED element fitting information see Application guidelines, LED polarity

Luminosity and wave length variations caused by LED manufacturing processes may cause slight differences regarding the illumination. The customer has to