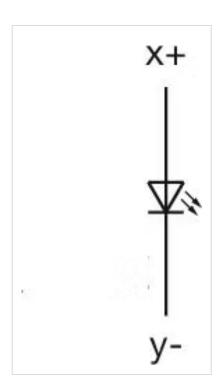

decide what resistor shall be used to the LED

Pins: Max. length: 8 mm

Wiring diagrams: