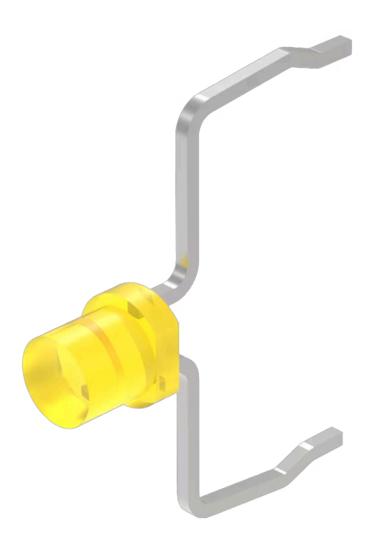

# Single-LED

10-2603.3174S

## 10-2603.3174S Single-LED

Illumination colour: Yellow

#### **OTHER**

**Short Description:** Single-LED, T1 Bi-Pin, Yellow, 2 - 6 V DC

Kind of illlumination: Single-LED

**Hints:** The customer has to decide what series resistor shall be used to the LED

Luminosity and wave length variations caused by LED manufacturing processes may cause slight differences regarding the illumination. The customer has to