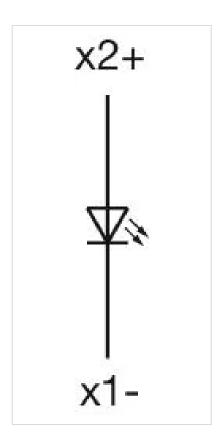

# Single-LED

10-2603.3174S







## 10-2603.3174S Single-LED

Illumination colour: Yellow

#### **ELECTRICAL CHARACTERISTICS**

**Operating voltage:** 2 - 6 V DC

Lumi. Intensity: 600 mcd

#### **MECHANICAL CHARACTERISTICS**

**Weight:** 0.001 kg

#### **CERTIFICATE**

**REACH:** REACH compliant

RoHS: RoHS compliant

#### **OTHER**

**Short Description:** Single-LED, T1 Bi-Pin, Yellow, 2 - 6 V DC

Kind of illlumination: Single-LED

**Hints:** The customer has to decide what series resistor shall be used to the LED

Luminosity and wave length variations caused by LED manufacturing processes may cause slight differences regarding the illumination. The customer has to

decide what resistor shall be used to the LED

Wiring diagrams:



### Component layouts: