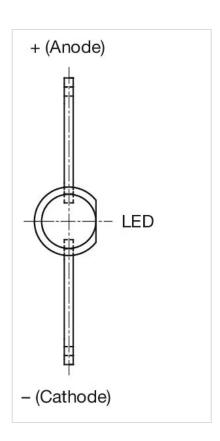

# Single-LED

10-2603.3174S







## 10-2603.3174S Single-LED

Illumination colour: Yellow

#### **ELECTRICAL CHARACTERISTICS**

**Operating voltage:** 2 - 6 V DC

Lumi. Intensity: 600 mcd

#### **MECHANICAL CHARACTERISTICS**

**Weight:** 0.001 kg

#### **CERTIFICATE**

**REACH:** REACH compliant

RoHS: RoHS compliant

#### **OTHER**

**Short Description:** Single-LED, T1 Bi-Pin, Yellow, 2 - 6 V DC

Kind of illlumination: Single-LED

**Hints:** The customer has to decide what series resistor shall be used to the LED

Luminosity and wave length variations caused by LED manufacturing processes may cause slight differences regarding the illumination. The customer has to

decide what resistor shall be used to the LED

Wiring diagrams:



### Component layouts: