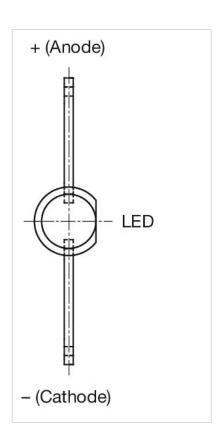

T |
|-------|---------|--------|-------|--------|
|       |         |        |       |        |

Illumination colour: Green

#### **ELECTRICAL CHARACTERISTICS**

**Operating voltage:** 2 - 6 V DC

Lumi. Intensity: 650 mcd

#### **MECHANICAL CHARACTERISTICS**

**Weight:** 0.001 kg

#### **CERTIFICATE**

**REACH:** REACH compliant

RoHS: RoHS compliant

#### **OTHER**

**Short Description:** Single-LED, T1 Bi-Pin, Green, 2 - 6 V DC

Kind of illlumination: Single-LED

**Hints:** The customer has to decide what series resistor shall be used to the LED

Luminosity and wave length variations caused by LED manufacturing processes may cause slight differences regarding the illumination. The customer has to

decide what resistor shall be used to the LED

Wiring diagrams:



### Component layouts: