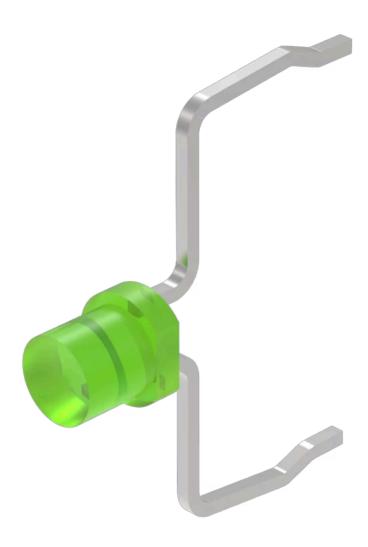

# Single-LED

10-2603.3175S

## 10-2603.3175S Single-LED

| OPER/ | ATING-, | /INDIC | ATION | I PART |
|-------|---------|--------|-------|--------|
|       |         |        |       |        |

Illumination colour: Green

#### **OTHER**

**Short Description:** Single-LED, T1 Bi-Pin, Green, 2 - 6 V DC

Kind of illlumination: Single-LED

**Hints:** The customer has to decide what series resistor shall be used to the LED

Luminosity and wave length variations caused by LED manufacturing processes may cause slight differences regarding the illumination. The customer has to