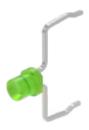

# Single-LED

10-2603.3175S







## 10-2603.3175S Single-LED

| OPER/ | ATING-, | /INDIC | ATION | I PART |
|-------|---------|--------|-------|--------|
|       |         |        |       |        |

Illumination colour: Green

#### **ELECTRICAL CHARACTERISTICS**

**Operating voltage:** 2 - 6 V DC

Lumi. Intensity: 650 mcd

#### **MECHANICAL CHARACTERISTICS**

**Weight:** 0.001 kg

#### **CERTIFICATE**

**REACH:** REACH compliant

RoHS: RoHS compliant

#### **OTHER**

**Short Description:** Single-LED, T1 Bi-Pin, Green, 2 - 6 V DC

Kind of illlumination: Single-LED

**Hints:** The customer has to decide what series resistor shall be used to the LED

Luminosity and wave length variations caused by LED manufacturing processes may cause slight differences regarding the illumination. The customer has to

decide what resist