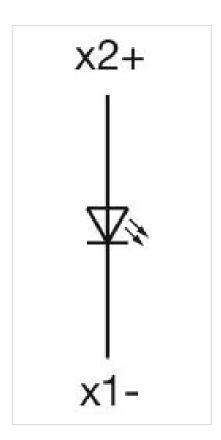

, | /INDIC | ATION | I PART |
|-------|---------|--------|-------|--------|
|       |         |        |       |        |

Illumination colour: Green

#### **ELECTRICAL CHARACTERISTICS**

**Operating voltage:** 2 - 6 V DC

Lumi. Intensity: 650 mcd

#### **MECHANICAL CHARACTERISTICS**

**Weight:** 0.001 kg

#### **CERTIFICATE**

**REACH:** REACH compliant

RoHS: RoHS compliant

#### **OTHER**

**Short Description:** Single-LED, T1 Bi-Pin, Green, 2 - 6 V DC

Kind of illlumination: Single-LED

**Hints:** The customer has to decide what series resistor shall be used to the LED

Luminosity and wave length variations caused by LED manufacturing processes may cause slight differences regarding the illumination. The customer has to

decide what resistor shall be used to the LED

Wiring diagrams:



### Component layouts: