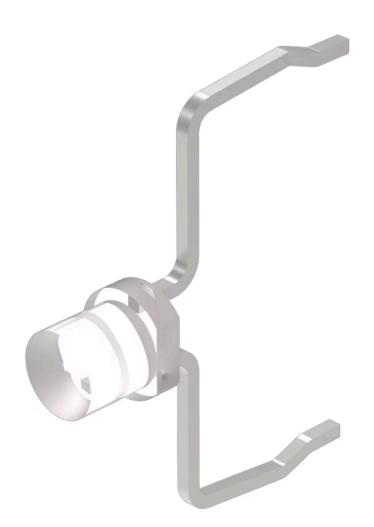

## Single-LED

10-2603.3178S

https://www.eao.com/p/10-2603.3178S

## 10-2603.3178S Single-LED

| <b>OPERATING-/INDICATION PART</b> |                                                                                                                                                                                                                                                                                 |
|-----------------------------------|---------------------------------------------------------------------------------------------------------------------------------------------------------------------------------------------------------------------------------------------------------------------------------|
| Illumination colour:              | White                                                                                                                                                                                                                                                                           |
|                                   |                                                                                                                                                                                                                                                                                 |
| ELECTRICAL CHARACTERISTICS        |                                                                                                                                                                                                                                                                                 |
| Operating voltage:                | 2 - 6 V DC                                                                                                                                                                                                                                                                      |
| Lumi. Intensity:                  | 500 mcd                                                                                                                                                                                                                                                                         |
|                                   |                                                                                                                                                                                                                                                                                 |
| MECHANICAL CHARACTERISTICS        |                                                                                                                                                                                                                                                                                 |
| Weight:                           | 0.001 kg                                                                                                                                                                                                                                                                        |
|                                   |                                                                                                                                                                                                                                                                                 |
| CERTIFICATE                       |                                                                                                                                                                                                                                                                                 |
| REACH:                            | REACH compliant                                                                                                                                                                                                                                                                 |
| RoHS:                             | RoHS compliant                                                                                                                                                                                                                                                                  |
|                                   |                                                                                                                                                                                                                                                                                 |
| OTHER                             |                                                                                                                                                                                                                                                                                 |
| Short Description:                | Single-LED, T1 Bi-Pin, White, 2 - 6 V DC                                                                                                                                                                                                                                        |
| Kind of illlumination:            | Single-LED                                                                                                                                                                                                                                                                      |
| Hints:                            | The customer has to decide what series resistor shall be used to the LED Luminosity and wave length variations caused by LED manufacturing processes may cause slight differences regarding the illumination. The customer has to decide what resistor shall be used to the LED |
| Wiring diagrams:                  |                                                                                                                                                                                                                                                                                 |