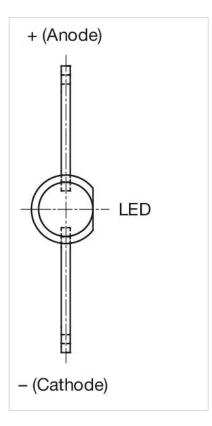

|
| Hints:                            | The customer has to decide what series resistor shall be used to the LED Luminosity and wave length variations caused by LED manufacturing processes may cause slight differences regarding the illumination. The customer has to decide what resistor shall be used to the LED |
| Wiring diagrams:                  |                                                                                                                                                                                                                                                                                 |



## **Component layouts:**