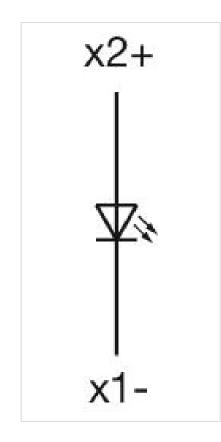

## 10-2603.3178S Single-LED

| <b>OPERATING-/INDICATION PART</b> |                                                                                                                                                                                                                                                                                 |
|-----------------------------------|---------------------------------------------------------------------------------------------------------------------------------------------------------------------------------------------------------------------------------------------------------------------------------|
| Illumination colour:              | White                                                                                                                                                                                                                                                                           |
|                                   |                                                                                                                                                                                                                                                                                 |
| ELECTRICAL CHARACTERISTICS        |                                                                                                                                                                                                                                                                                 |
| Operating voltage:                | 2 - 6 V DC                                                                                                                                                                                                                                                                      |
| Lumi. Intensity:                  | 500 mcd                                                                                                                                                                                                                                                                         |
|                                   |                                                                                                                                                                                                                                                                                 |
| MECHANICAL CHARACTERISTICS        |                                                                                                                                                                                                                                                                                 |
| Weight:                           | 0.001 kg                                                                                                                                                                                                                                                                        |
|                                   |                                                                                                                                                                                                                                                                                 |
| CERTIFICATE                       |                                                                                                                                                                                                                                                                                 |
| REACH:                            | REACH compliant                                                                                                                                                                                                                                                                 |
| RoHS:                             | RoHS compliant                                                                                                                                                                                                                                                                  |
|                                   |                                                                                                                                                                                                                                                                                 |
| OTHER                             |                                                                                                                                                                                                                                                                                 |
| Short Description:                | Single-LED, T1 Bi-Pin, White, 2 - 6 V DC                                                                                                                                                                                                                                        |
| Kind of illlumination:            | Single-LED                                                                                                                                                                                                                                                                      |
| Hints:                            | The customer has to decide what series resistor shall be used to the LED Luminosity and wave length variations caused by LED manufacturing processes may cause slight differences regarding the illumination. The customer has to decide what resistor shall be used to the LED |
| Wiring diagrams:                  |                                                                                                                                                                                                                                                                                 |