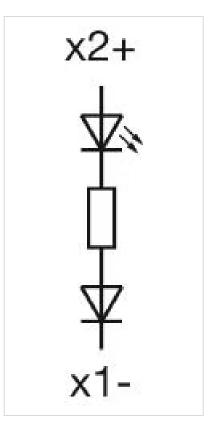

## 10-2K09.1076 Single-LED

| OPERATING-/INDICATION PART |                                                                                                                                                                                                                                                                                                                                                                                                                                                                                                                                                                                                                                                                                                                                                                                                                    |
|----------------------------|--------------------------------------------------------------------------------------------------------------------------------------------------------------------------------------------------------------------------------------------------------------------------------------------------------------------------------------------------------------------------------------------------------------------------------------------------------------------------------------------------------------------------------------------------------------------------------------------------------------------------------------------------------------------------------------------------------------------------------------------------------------------------------------------------------------------|
| Illumination colour:       | Blue                                                                                                                                                                                                                                                                                                                                                                                                                                                                                                                                                                                                                                                                                                                                                                                                               |
|                            |                                                                                                                                                                                                                                                                                                                                                                                                                                                                                                                                                                                                                                                                                                                                                                                                                    |
| ELECTRICAL CHARACTERISTICS |                                                                                                                                                                                                                                                                                                                                                                                                                                                                                                                                                                                                                                                                                                                                                                                                                    |
| Operating voltage:         | 12 V AC/DC +10%                                                                                                                                                                                                                                                                                                                                                                                                                                                                                                                                                                                                                                                                                                                                                                                                    |
| Operation current:         | 9 - 17 mA ±15 %                                                                                                                                                                                                                                                                                                                                                                                                                                                                                                                                                                                                                                                                                                                                                                                                    |
| Lumi. Intensity:           | 780 mcd                                                                                                                                                                                                                                                                                                                                                                                                                                                                                                                                                                                                                                                                                                                                                                                                            |
|                            |                                                                                                                                                                                                                                                                                                                                                                                                                                                                                                                                                                                                                                                                                                                                                                                                                    |
| MECHANICAL CHARATERISTIC   |                                                                                                                                                                                                                                                                                                                                                                                                                                                                                                                                                                                                                                                                                                                                                                                                                    |
| Weight:                    | 0.002 kg                                                                                                                                                                                                                                                                                                                                                                                                                                                                                                                                                                                                                                                                                                                                                                                                           |
|                            |                                                                                                                                                                                                                                                                                                                                                                                                                                                                                                                                                                                                                                                                                                                                                                                                                    |
| CERTIFICATE                |                                                                                                                                                                                                                                                                                                                                                                                                                                                                                                                                                                                                                                                                                                                                                                                                                    |
| REACH:                     | REACH compliant                                                                                                                                                                                                                                                                                                                                                                                                                                                                                                                                                                                                                                                                                                                                                                                                    |
| RoHS:                      | RoHS compliant                                                                                                                                                                                                                                                                                                                                                                                                                                                                                                                                                                                                                                                                                                                                                                                                     |
|                            |                                                                                                                                                                                                                                                                                                                                                                                                                                                                                                                                                                                                                                                                                                                                                                                                                    |
| OTHER                      |                                                                                                                                                                                                                                                                                                                                                                                                                                                                                                                                                                                                                                                                                                                                                                                                                    |
| Short Description:         | Single-LED, T6.9, Blue, 12 V AC/DC +10%                                                                                                                                                                                                                                                                                                                                                                                                                                                                                                                                                                                                                                                                                                                                                                            |
| Kind of illlumination:     | Single-LED                                                                                                                                                                                                                                                                                                                                                                                                                                                                                                                                                                                                                                                                                                                                                                                                         |
| Hints:                     | Order two LEDs,For LED element fitting information see Application guidelines,<br>LED polarity,Due to high surface temperatures, the series resistor must not be<br>soldered directly to the terminals of the equipment (use a terminal plate),When<br>using AC/DC types with AC operation, slight flickering can occur,The luminous<br>intensity stated is for when used with<br>DC,Electrical and optical data are measured at 25 °C,The specified versions are<br>built with a protection diode (halve wave rectifier) in series and the LED,Luminosity<br>and wave length variations caused by LED manufacturing processes may cause<br>slight differences regarding the illumination.,Where supply voltages are over 48 V, a<br>voltage-reduction element (external protective series resistor) must be used. |