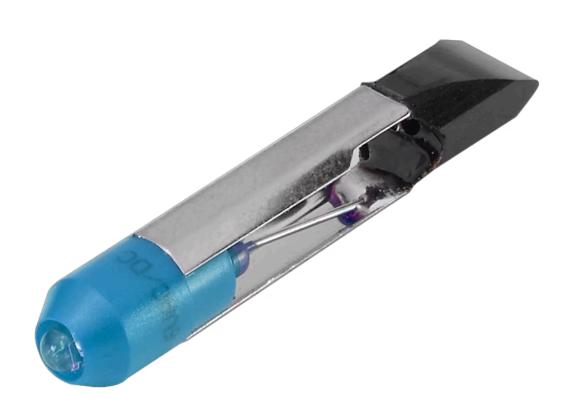

## 10-2K09.1076 Single-LED

| OPERATING-/INDICATION PART |                                                                                                                                                                                                                                                                                                                                                                                                                                                                                                                                                                                                                                                                                                                                                                                                                    |
|----------------------------|--------------------------------------------------------------------------------------------------------------------------------------------------------------------------------------------------------------------------------------------------------------------------------------------------------------------------------------------------------------------------------------------------------------------------------------------------------------------------------------------------------------------------------------------------------------------------------------------------------------------------------------------------------------------------------------------------------------------------------------------------------------------------------------------------------------------|
| Illumination colour:       | Blue                                                                                                                                                                                                                                                                                                                                                                                                                                                                                                                                                                                                                                                                                                                                                                                                               |
|                            |                                                                                                                                                                                                                                                                                                                                                                                                                                                                                                                                                                                                                                                                                                                                                                                                                    |
| ELECTRICAL CHARACTERISTICS |                                                                                                                                                                                                                                                                                                                                                                                                                                                                                                                                                                                                                                                                                                                                                                                                                    |
| Operating voltage:         | 12 V AC/DC +10%                                                                                                                                                                                                                                                                                                                                                                                                                                                                                                                                                                                                                                                                                                                                                                                                    |
| Operation current:         | 9 - 17 mA ±15 %                                                                                                                                                                                                                                                                                                                                                                                                                                                                                                                                                                                                                                                                                                                                                                                                    |
| Lumi. Intensity:           | 780 mcd                                                                                                                                                                                                                                                                                                                                                                                                                                                                                                                                                                                                                                                                                                                                                                                                            |
|                            |                                                                                                                                                                                                                                                                                                                                                                                                                                                                                                                                                                                                                                                                                                                                                                                                                    |
| MECHANICAL CHARATERISTIC   |                                                                                                                                                                                                                                                                                                                                                                                                                                                                                                                                                                                                                                                                                                                                                                                                                    |
| Weight:                    | 0.002 kg                                                                                                                                                                                                                                                                                                                                                                                                                                                                                                                                                                                                                                                                                                                                                                                                           |
|                            |                                                                                                                                                                                                                                                                                                                                                                                                                                                                                                                                                                                                                                                                                                                                                                                                                    |
| CERTIFICATE                |                                                                                                                                                                                                                                                                                                                                                                                                                                                                                                                                                                                                                                                                                                                                                                                                                    |
| REACH:                     | REACH compliant                                                                                                                                                                                                                                                                                                                                                                                                                                                                                                                                                                                                                                                                                                                                                                                                    |
| RoHS:                      | RoHS compliant                                                                                                                                                                                                                                                                                                                                                                                                                                                                                                                                                                                                                                                                                                                                                                                                     |
|                            |                                                                                                                                                                                                                                                                                                                                                                                                                                                                                                                                                                                                                                                                                                                                                                                                                    |
| OTHER                      |                                                                                                                                                                                                                                                                                                                                                                                                                                                                                                                                                                                                                                                                                                                                                                                                                    |
| Short Description:         | Single-LED, T6.9, Blue, 12 V AC/DC +10%                                                                                                                                                                                                                                                                                                                                                                                                                                                                                                                                                                                                                                                                                                                                                                            |
| Kind of illlumination:     | Single-LED                                                                                                                                                                                                                                                                                                                                                                                                                                                                                                                                                                                                                                                                                                                                                                                                         |
| Hints:                     | Order two LEDs,For LED element fitting information see Application guidelines,<br>LED polarity,Due to high surface temperatures, the series resistor must not be<br>soldered directly to the terminals of the equipment (use a terminal plate),When<br>using AC/DC types with AC operation, slight flickering can occur,The luminous<br>intensity stated is for when used with<br>DC,Electrical and optical data are measured at 25 °C,The specified versions are<br>built with a protection diode (halve wave rectifier) in series and the LED,Luminosity<br>and wave length variations caused by LED manufacturing processes may cause<br>slight differences regarding the illumination.,Where supply voltages are over 48 V, a<br>voltage-reduction element (external protective series resistor) must be used. |